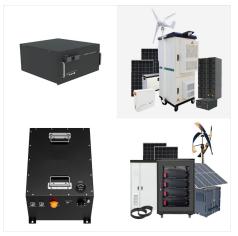

"Why the solar eclipse will not leave people without power," according to the NYT Officials are confident that the impact to our energy infrastructure will be minimal, thanks to a combination of solar storage, alternate energy sources, and planning ahead.

The eclipse will cause solar power generation to fall and rise at a faster rate than a typical sunset and sunrise. is also bracing for a sudden drop and spike in solar energy production, which

Because this is a solar eclipse, its effects will be significantly stronger than a normal New Moon. They''ll also last longer. While the effects of a New or Full Moon last two weeks, eclipse energies endure for at least six months! Aspects. This solar eclipse contains three aspect patterns: two T-Squares and a Thor's Hammer.