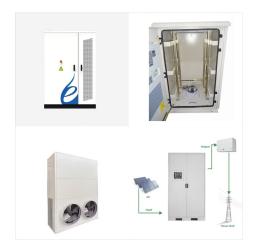

SolarEdge Home Hub Inverter USA Domestic
Content Eligible\* Single Phase, for North America
SE3800H-US / SE5700H-US / SE7600H-US /
SE10000H-US / The ultimate home energy
manager in charge of PV production, battery
storage, backup operation during a power outage\*\*,
EV Charging, and smart energy devices

SolarEdge Home Hub Inverter For North America SE3800H-US / SE5700H-US / SE6000H-US / SE7600H-US / SE11400H-US(1) Optimized battery storage with HD-Wave technology Record-breaking 99% weighted efficiency with 200% DC oversizing Supports LRA ??? can provide the required energy for HVAC systems starting during backup operation

SolarEdge Home Hub Inverter ??? Single phase ??? North America . If this equipment does cause harmful interference to radio or television reception, which can be determined by turning the equipment off and on, you are encouraged to try to correct the interference by one or more of the following measures: Reorient or relocate the receiving antenna.