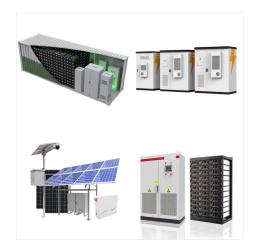

Energy Hub allows for a DC-coupled battery, meaning you can take energy from your solar panels and store it directly in your battery, avoiding first inverting that solar power to AC electricity. This means higher efficiency for your solar plus storage system, and the option to oversize your solar panel system knowing you can store any excess

SolarEdge Energy Hub Inverters. The SolarEdge Energy Hub Inverter (Energy Hub Inverter) is a highly flexible, resilient single phase inverter that offers superior performance, maximum energy cost savings, built-in consumption monitoring and optional integration with battery, EV charging and smart energy solutions.

The single phase Energy Hub inverter is SolarEdge's all-in-one solution that uses a single phase DC optimized inverter to manage and monitor solar power generation, energy storage, EV charging and smart energy devices. When installed with a battery and the Backup Interface, homeowners are automatically provided with backup power