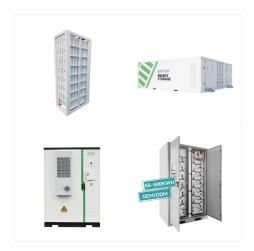

Energy Hub allows for a DC-coupled battery, meaning you can take energy from your solar panels and store it directly in your battery, avoiding first inverting that solar power to AC electricity. This means higher efficiency for your solar plus storage system, and the option to oversize your solar panel system knowing you can store any excess

SolarEdge Energy Hub Inverters. The SolarEdge Energy Hub Inverter (Energy Hub Inverter) is a highly flexible, resilient single phase inverter that offers superior performance, maximum energy cost savings, built-in consumption monitoring and optional integration with battery, EV charging and smart energy solutions.

The single phase Energy Hub inverter is SolarEdge's all-in-one solution that uses a single phase DC optimized inverter to manage and monitor solar power generation, energy storage, EV charging and smart energy devices. When installed with a battery and the Backup Interface, homeowners are automatically provided with backup power