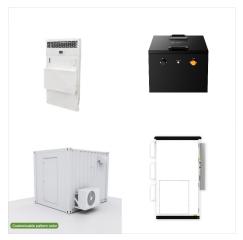

Energy Hub allows for a DC-coupled battery, meaning you can take energy from your solar panels and store it directly in your battery, avoiding first inverting that solar power to AC electricity. This means higher efficiency for your solar plus storage system, and the option to oversize your solar panel system knowing you can store any excess

SolarEdge Energy Hub Inverters. The SolarEdge Energy Hub Inverter (Energy Hub Inverter) is a highly flexible, resilient single phase inverter that offers superior performance, maximum energy cost savings, built-in consumption monitoring and optional integration with battery, EV charging and smart energy solutions.

The single phase Energy Hub inverter is SolarEdge's all-in-one solution that uses a single phase DC optimized inverter to manage and monitor solar power generation, energy storage, EV charging and smart energy devices. When installed with a battery and the Backup Interface, homeowners are automatically provided with backup power