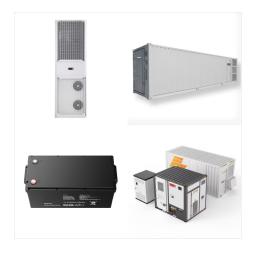

SolarEdge Energy Hub > 10,000 Watt 240 Volt AC
Single Phase Energy Hub HD-Wave Inverter with
Prism Technology SE10000H-USSNBBL14 Energy
Hub HD-Wave, 10,000W inverter, 10kW battery
access, w/ RGM and Consumption Monitoring, 5
year cellular plan, 1-Ph, Non-Isolated Grid Tied
Inverter, 10,000W, 240Vac, 60 Hz, 12 Year
Warranty / Optional 25 Year Warranty ??? ???

Single Phase Energy Hub Inverter with Prism Technology . For North America SE3000H-US / SE3800H-US / SE6000H-US / SE7600H-US / SE10000H-US / SE11400H-US(1) 12-25 . YEAR WARRANTY . Optimized battery storage with HD-Wave technology . Record-breaking 99% weighted efficiency with 200% DC oversizing . Small, lightweight, and easy to install

SolarEdge SE6000H-US Energy Hub Inverter with Prism Technology In June 2020, SolarEdge released the newest edition of their product line, the Energy Hub Inverter with Prism Technology.The Energy Hub is an energy-backup inverter that functions similar to a conventional string inverter but is battery-compatible.