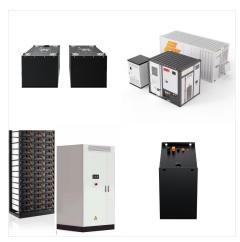

Energy Hub allows for a DC-coupled battery, meaning you can take energy from your solar panels and store it directly in your battery, avoiding first inverting that solar power to AC electricity. This means higher efficiency for your solar plus storage system, and the option to oversize your solar panel system knowing you can store any excess

SolarEdge Energy Hub Inverters. The SolarEdge Energy Hub Inverter (Energy Hub Inverter) is a highly flexible, resilient single phase inverter that offers superior performance, maximum energy cost savings, built-in consumption monitoring and optional integration with battery, EV charging and smart energy solutions.

The single phase Energy Hub inverter is SolarEdge's all-in-one solution that uses a single phase DC optimized inverter to manage and monitor solar power generation, energy storage, EV charging and smart energy devices. When installed with a battery and the Backup Interface, homeowners are automatically provided with backup power