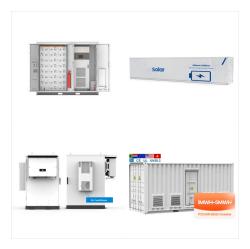

Energy Hub allows for a DC-coupled battery, meaning you can take energy from your solar panels and store it directly in your battery, avoiding first inverting that solar power to AC electricity. This means higher efficiency for your solar plus storage system, and the option to oversize your solar panel system knowing you can store any excess

SolarEdge Energy Hub Inverters. The SolarEdge Energy Hub Inverter (Energy Hub Inverter) is a highly flexible, resilient single phase inverter that offers superior performance, maximum energy cost savings, built-in consumption monitoring and optional integration with battery, EV charging and smart energy solutions.

The single phase Energy Hub inverter is SolarEdge's all-in-one solution that uses a single phase DC optimized inverter to manage and monitor solar power generation, energy storage, EV charging and smart energy devices. When installed with a battery and the Backup Interface, homeowners are automatically provided with backup power