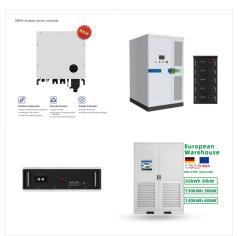

SolarEdge Home Hub Inverter USA Domestic
Content Eligible\* Single Phase, for North America
SE3800H-US / SE5700H-US / SE7600H-US /
SE10000H-US / The ultimate home energy
manager in charge of PV production, battery
storage, backup operation during a power outage\*\*,
EV Charging, and smart energy devices

SolarEdge Home Hub Inverter For North America SE3800H-US / SE5700H-US / SE6000H-US / SE7600H-US / SE11400H-US(1) Optimized battery storage with HD-Wave technology Record-breaking 99% weighted efficiency with 200% DC oversizing Supports LRA ??? can provide the required energy for HVAC systems starting during backup operation

Single Phase Energy Hub Inverter with Prism Technology . For North America SE3000H-US / SE3800H-US / SE6000H-US / SE7600H-US / SE10000H-US / SE11400H-US(1) 12-25 . YEAR WARRANTY . Optimized battery storage with HD-Wave technology . Record-breaking 99% weighted efficiency with 200% DC oversizing . Small, lightweight, and easy to install