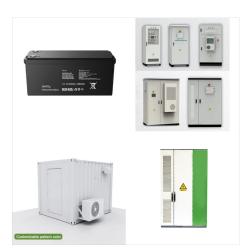

SolarEdge Energy Hub Inverters. The SolarEdge Energy Hub Inverter (Energy Hub Inverter) is a highly flexible, resilient single phase inverter that offers superior performance, maximum energy cost savings, built-in consumption monitoring and optional integration with battery, EV charging and smart energy solutions.

The single phase Energy Hub inverter is SolarEdge's all-in-one solution that uses a single phase DC optimized inverter to manage and monitor solar power generation, energy storage, EV charging and smart energy devices. When installed with a battery and the Backup Interface, homeowners are automatically provided with backup power