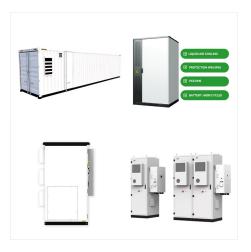

Energy Hub allows for a DC-coupled battery, meaning you can take energy from your solar panels and store it directly in your battery, avoiding first inverting that solar power to AC electricity. This means higher efficiency for your solar plus storage system, and the option to oversize your solar panel system knowing you can store any excess

SolarEdge Energy Hub Inverters. The SolarEdge Energy Hub Inverter (Energy Hub Inverter) is a highly flexible, resilient single phase inverter that offers superior performance, maximum energy cost savings, built-in consumption monitoring and optional integration with battery, EV charging and smart energy solutions.

The single phase Energy Hub inverter is SolarEdge's all-in-one solution that uses a single phase DC optimized inverter to manage and monitor solar power generation, energy storage, EV charging and smart energy devices. When installed with a battery and the Backup Interface, homeowners are automatically provided with backup power