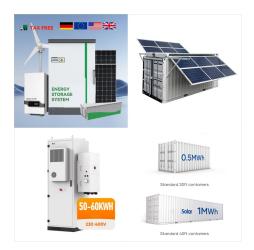

Energy Hub allows for a DC-coupled battery, meaning you can take energy from your solar panels and store it directly in your battery, avoiding first inverting that solar power to AC electricity. This means higher efficiency for your solar plus storage system, and the option to oversize your solar panel system knowing you can store any excess

SolarEdge Energy Hub Inverters. The SolarEdge Energy Hub Inverter (Energy Hub Inverter) is a highly flexible, resilient single phase inverter that offers superior performance, maximum energy cost savings, built-in consumption monitoring and optional integration with battery, EV charging and smart energy solutions.