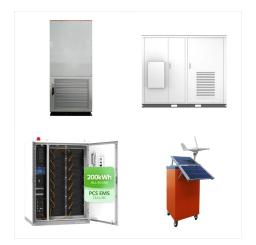

SolarEdge Energy Hub Inverters. The SolarEdge Energy Hub Inverter (Energy Hub Inverter) is a highly flexible, resilient single phase inverter that offers superior performance, maximum energy cost savings, built-in consumption monitoring and optional integration with battery, EV charging and smart energy solutions.

The single phase Energy Hub inverter is SolarEdge's all-in-one solution that uses a single phase DC optimized inverter to manage and monitor solar power generation, energy storage, EV charging and smart energy devices. When installed with a battery and the Backup Interface, homeowners are automatically provided with backup power

SolarEdge SE10000H-US Energy Hub Inverter with Prism Technology In June 2020, SolarEdge released the newest edition of their product line, the Energy Hub Inverter with Prism Technology.The Energy Hub is an energy-backup inverter that functions similar to a conventional string inverter but is battery-compatible.