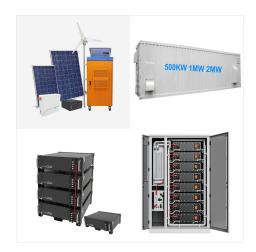

Lithuania's renewable energy targets, particularly in solar PV, have exceeded expectations. with 1.2 GW of total solar capacity already installed, surpassing the 2025 goal. The. government has set more ambitious targets of 2 GW by 2030, with revised NECP drafts. aiming for a 500% increase to 5.1 GW. The nation aims for energy independence

Lithuania has decided to tighten its cybersecurity laws, banning manufacturers from countries deemed national security threats, including China, from remotely accessing management systems of solar

Located in Vilnius, Lithuania (latitude: 54.6816, longitude: 25.3225), this site offers a suitable environment for generating solar PV power throughout the year. The average daily energy production per kW of installed solar capacity varies ???