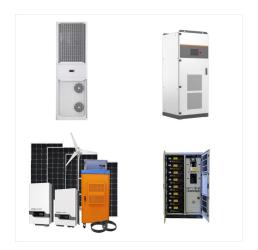

o date, located in Moletai in eastern Lithuania about 60 km from Vilnius. The new solar park, which is currently under construction, is ???



1 ? Buy this stock video clip: Siauliai, Lithuania, 2024: aerial static view workers on rooftop lay surface prepare for solar panels installation for privater home. Green New house real estate side property in city suburbs - 2YYAWBT now from Alamy's library of high-quality 4K and HD stock footage and videos.



Lithuania's renewable energy targets, particularly in solar PV, have exceeded expectations. with 1.2 GW of total solar capacity already installed, surpassing the 2025 goal. The. government has set more ambitious targets of 2 GW by 2030, with revised NECP drafts. aiming for a 500% increase to 5.1 GW. The nation aims for energy independence





MTG Technology: Driving 150% Conversion Growth with SolarEngine. Discover how MTG Technology, a leading utility-app-developing company in Vietnam, boosted conversions by 150% and optimized their ad campaigns with SolarEngine.



On May 2nd, the Mol??tai region witnessed the inauguration of Lithuania's largest solar park to date, marking a significant milestone in the country's push towards energy independence. Spanning 150 hectares and ???



1 ? Buy this stock video clip: Siauliai, Lithuania, 2024: aerial top down view workers on rooftop lay surface prepare for solar panels installation for privater home. Green New house real estate side property in city suburbs - 2YYB08M now from Alamy's library of high-quality 4K and HD stock footage and videos.





Unveiling Lithuania's largest sola