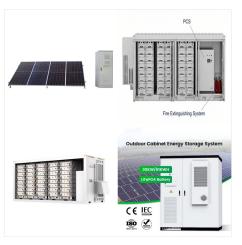

Lithuania has tightened cybersecurity laws, banning manufacturers from countries deemed national security threats, including China, from remotely accessing facilities. The European Solar Manufacturing Council has backed the move. Existing solar, wind, and energy storage facilities must comply by May 1, 2026.

Lithuania has decided to tighten its cybersecurity laws, banning manufacturers from countries deemed national security threats, including China, from remotely accessing management systems of solar

Located in Vilnius, Lithuania (latitude: 54.6816, longitude: 25.3225), this site offers a suitable environment for generating solar PV power throughout the year. The average daily energy production per kW of installed solar capacity varies ???