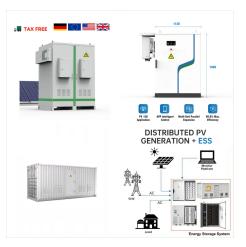

This solar park represents Nordic Solar's largest venture to date and stands as the largest solar installation ever constructed in Lithuania. This milestone marks Nordic Solar's primary investment in Lithuania???a 100-MWp solar park in the Moletai region capable of supplying power equivalent to the annual consumption of approximately 28,000

On May 2nd, the Mol??tai region witnessed the inauguration of Lithuania's largest solar park to date, marking a significant milestone in the country's push towards energy independence. Spanning 150 hectares and equipped with over 150,000 solar modules and a dedicated substation, the park boasts an impressive capacity of 100 MW.