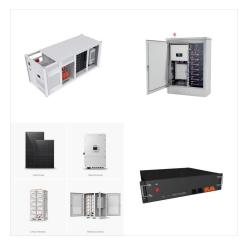

Solar Community (Lith. "Saul??s bendruomen??") is a government-led project that allows citizens to buy or rent a remote solar panel through an online platform. Individuals are both producers and consumers, or "prosumers" in this model. The ???



On May 2nd, the Mol??tai region witnessed the inauguration of Lithuania's largest solar park to date, marking a significant milestone in the country's push towards energy independence. Spanning 150 hectares and equipped with over 150,000 solar modules and a dedicated substation, the park boasts an impressive capacity of 100 MW.





Danish solar energy company Nordic Solar is building its largest solar park to date, located in Moletai in eastern Lithuania about 60 km from Vilnius. The new solar park, which is currently under construction, is ???



1 ? Buy this stock video clip: Siauliai, Lithuania, 2024: aerial static view workers on rooftop lay surface prepare for solar panels installation for privater home. Green New house real estate side property in city suburbs - 2YYAWBT now from Alamy's library of high-quality 4K and HD stock footage and videos.



Lithuania's renewable energy targets, particularly in solar PV, have exceeded expectations. with 1.2 GW of total solar capacity already installed, surpassing the 2025 goal. The. government has set more ambitious targets of 2 GW by 2030, with revised NECP drafts. aiming for a 500% increase to 5.1 GW. The nation aims for energy independence





MTG Technology: Driving 150% Conversion Growth with SolarEngine. Discover how MTG Technology, a leading utility-app-developing company in V