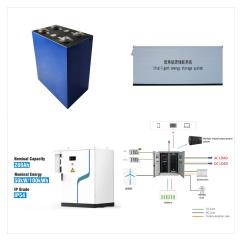

Our Hybrid Solar Inverters are Behind-the-Meter Enabled MPPT Smart solar inverters with 5 modes of use. Statcon Energiaa gives best prices for Hybrid Inverters. MPPT Solar PCU; HBD Series Hybrid Inverter; Energy Storage Systems (ESS) Microgrid and Minigrid Inverter; Solar Container Solution;