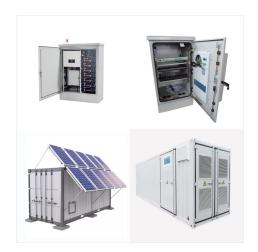

Our Hybrid Solar Inverters are Behind-the-Meter Enabled MPPT Smart solar inverters with 5 modes of use. Statcon Energiaa gives best prices for Hybrid Inverters. MPPT Solar PCU; HBD Series Hybrid Inverter; Energy Storage Systems (ESS) Microgrid and Minigrid Inverter; Solar Container Solution;