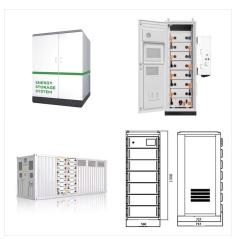

Our Hybrid Solar Inverters are Behind-the-Meter Enabled MPPT Smart solar inverters with 5 modes of use. Statcon Energiaa gives best prices for Hybrid Inverters. MPPT Solar PCU; HBD Series Hybrid Inverter; Energy Storage Systems (ESS) Microgrid and Minigrid Inverter; Solar Container Solution;