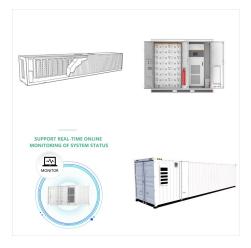

Our Hybrid Solar Inverters are Behind-the-Meter Enabled MPPT Smart solar inverters with 5 modes of use. Statcon Energiaa gives best prices for Hybrid Inverters. MPPT Solar PCU; HBD Series Hybrid Inverter; Energy Storage Systems (ESS) Microgrid and Minigrid Inverter; Solar Container Solution;