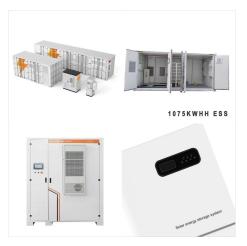

Our Hybrid Solar Inverters are Behind-the-Meter Enabled MPPT Smart solar inverters with 5 modes of use. Statcon Energiaa gives best prices for Hybrid Inverters. MPPT Solar PCU; HBD Series Hybrid Inverter; Energy Storage Systems (ESS) Microgrid and Minigrid Inverter; Solar Container Solution;