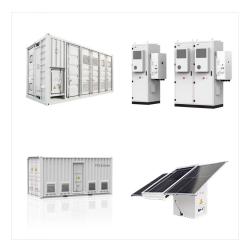

Our Hybrid Solar Inverters are Behind-the-Meter Enabled MPPT Smart solar inverters with 5 modes of use. Statcon Energiaa gives best prices for Hybrid Inverters. MPPT Solar PCU; HBD Series Hybrid Inverter; Energy Storage Systems (ESS) Microgrid and Minigrid Inverter; Solar Container Solution;