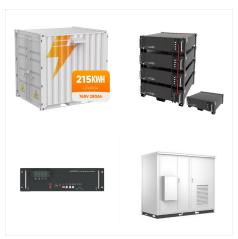

Our Hybrid Solar Inverters are Behind-the-Meter Enabled MPPT Smart solar inverters with 5 modes of use. Statcon Energiaa gives best prices for Hybrid Inverters. MPPT Solar PCU; HBD Series Hybrid Inverter; Energy Storage Systems (ESS) Microgrid and Minigrid Inverter; Solar Container Solution;