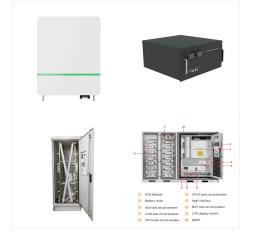

48V hybrid solar inverter: load power 10000W, output 120V?5%, pure sine wave off-grid inverter, non-grid-connected inverter; PV high voltage input, no need to connect the battery to work (Note: If Do not connect the battery, PV voltage must be above 150V). The inverter has a WiFi port, which requires the purchase of an additional WiFi device