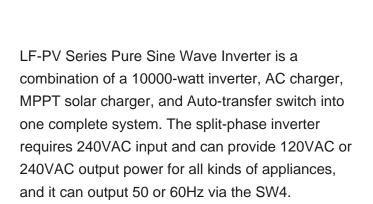

conversion and management, providing reliable and efficient power solutions for your sustainable living.



48V hybrid solar inverter: load power 10000W, output 120V?5%, pure sine wave off-grid inverter, non-grid-connected inverter; PV high voltage input, no need to connect the battery to work (Note: If Do not connect the battery, PV voltage must be above 150V). The inverter has a WiFi port, which requires the purchase of an additional WiFi device





W Split Phase 48V DC to 100V AC~240V AC Solar Inverter,UL1741 10KW Pure Sine Wave Hybrid Inverter with 200Amp MPPT Charge Controller, Work with 48V Lead Acid and Lithium Battery PowMr 5000W Solar Inverter 48V DC to 110V AC, 5KW Pure Sine Wave Hybrid Inverter Charger Built-in 80A MPPT Controller, Max 500V PV Input, for 48V Lead-Acid/Lithium





IVGM Hybrid Inverter 10000W 48V Best 10kw Hybrid Grid Tie Pure Sine Wave Inverter For Home Felicity Solar IVGM10048 is a multifunctional inverter, combining functions of inverter, solar charger and battery charger to offer uninterruptible power support with portable size. Its comprehensive LCD display offers user configurable and easy





SunGoldPower's 10KW Split Phase Solar Inverter is an all-in-one solution for reliable off-grid solar power, featuring integrated charging, multiple operation modes, and smart functionalities. Rated Output Power:10000W, Max Peak Power:20,000W, loaded motor capacity 6HP, PV input over-voltage/current protection, AC input over-voltage

-Split-Phase Solar Inverter 10000W 48V to 120V/240V, UL1741 Power Inverter Built-in 2x100A MPPT Controller, Support up