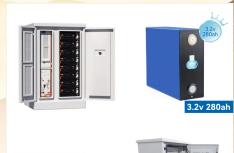

3.2v 280ah

Buy WZRELB Pure Sine Wave 6000W (10000W Surge) 12VDC 120VAC Power Inverter - Solar, RV (RBP-600012S): Power Inverters - Amazon FREE DELIVERY possible on eligible purchases. (10000W Surge) 12VDC 120VAC Power Inverter -Solar, RV (RBP-600012S) Visit the WZRELB Store. 4.5 4.5 out of 5 stars 5 ratings | Search this page . \$943.27 \$ 943. 27.