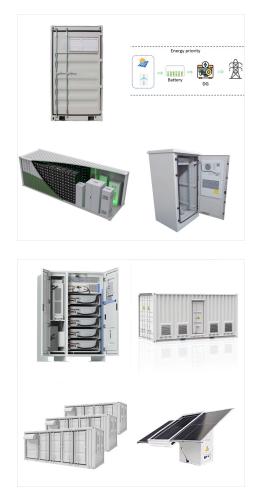

(C) 2025 Solar Energy Resources

powerful off-grid solar kit perfect for large homes. This complete off-grid home solar system kit offers reliable 120/240VAC power for energy independence. Discover the ultimate solar system for home use, designed for sustainable living and off-grid needs.