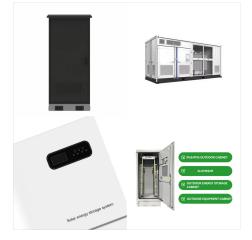

(C) 2025 Solar Energy Resources

powerful off-grid solar kit perfect for large homes. This complete off-grid home solar system kit offers reliable 120/240VAC power for energy independence. Discover the ultimate solar system for home use, designed for sustainable living and off-grid needs.

French Southern Territories, comprising of several islands in the Indian Ocean, are isolated with a harsh climate, making technology and telecommunications development challenging. The territories have no indigenous population, with only temporary French military personnel, scientists, officials and support staff residing. The main regions include Kerguelen Islands, St. ???