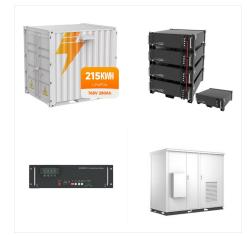

(C) 2025 Solar Energy Resources

powerful off-grid solar kit perfect for large homes. This complete off-grid home solar system kit offers reliable 120/240VAC power for energy independence. Discover the ultimate solar system for home use, designed for sustainable living and off-grid needs.