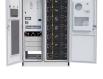

114KWh ESS

18.3 YK III

ETomey Solar Panel Kit, Complete Solar Panel Kit, 4000W Solar Inverter And 18V/18W Waterproof Solar Panel, 110V/220V/30A Controller with 4 USB Ports And Smart LED Display,220V (Size : 220V) ?142.75 ? 142 . 75 ( ?142,750.00 ?142,750.00 /kg)