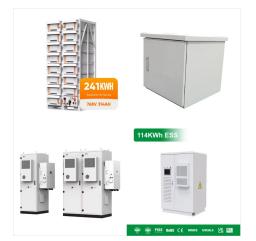

114KWh ESS

18.3 YK III

ETomey Solar Panel Kit, Complete Solar Panel Kit, 4000W Solar Inverter And 18V/18W Waterproof Solar Panel, 110V/220V/30A Controller with 4 USB Ports And Smart LED Display,220V (Size : 220V) ?142.75 ? 142 . 75 ( ?142,750.00 ?142,750.00 /kg)