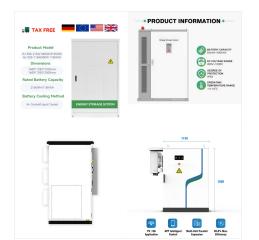

114KWh ESS

18.3 YK III

ETomey Solar Panel Kit, Complete Solar Panel Kit, 4000W Solar Inverter And 18V/18W Waterproof Solar Panel, 110V/220V/30A Controller with 4 USB Ports And Smart LED Display,220V (Size : 220V) ?142.75 ? 142 . 75 ( ?142,750.00 ?142,750.00 /kg)