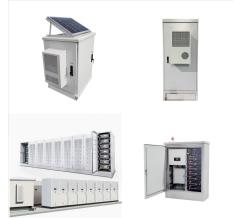

Solar panels PV panels 400W. Cart 0. Solar Inverters; Solar Batteries; Solar Panels; Solar Controllers; Transformer 220V/110V; Solar Batteries. LV Lithium Batteries; HV Lithium Batteries; Powmr Lithium Batteries; Solar Panels. (USD \$) Guernsey (USD \$) Guinea (USD \$) Guinea-Bissau (USD \$) Hong Kong SAR (USD