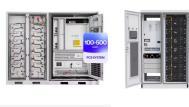

114KWh ESS

18.3 YK III

ETomey Solar Panel Kit, Complete Solar Panel Kit, 4000W Solar Inverter And 18V/18W Waterproof Solar Panel, 110V/220V/30A Controller with 4 USB Ports And Smart LED Display,220V (Size : 220V) ?142.75 ? 142 . 75 ( ?142,750.00 ?142,750.00 /kg)