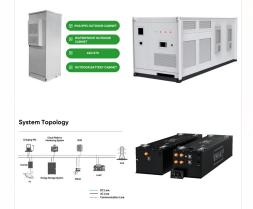

114KWh ESS

18.3 YK III

ETomey Solar Panel Kit, Complete Solar Panel Kit, 4000W Solar Inverter And 18V/18W Waterproof Solar Panel, 110V/220V/30A Controller with 4 USB Ports And Smart LED Display,220V (Size : 220V) ?142.75 ? 142 . 75 ( ?142,750.00 ?142,750.00 /kg)