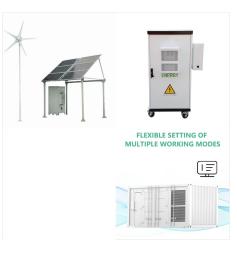

This versatile Inverter Charger offers 3 charging modes (Only Solar, Utility First, or Solar& Utility) and 2 output modes (Solar First, Utility First), allowing flexibility in power delivery based on your power source preference. In Solar Priority Mode, the inverter intelligently switches between utility and battery based on a settable battery

This versatile hybrid inverter offers 3 charging modes (Only Solar, Utility First, or Solar& Utility) and 2 output modes (Solar First, Utility First), allowing flexibility in power delivery based on your power source preference. In Solar Priority Mode, the inverter intelligently switches between utility and battery based on a settable battery