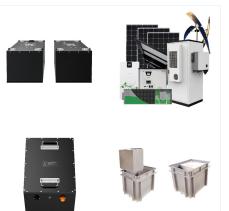

114KWh ESS

18.3 YK III

ETomey Solar Panel Kit, Complete Solar Panel Kit, 4000W Solar Inverter And 18V/18W Waterproof Solar Panel, 110V/220V/30A Controller with 4 USB Ports And Smart LED Display,220V (Size : 220V) ?142.75 ? 142 . 75 ( ?142,750.00 ?142,750.00 /kg)