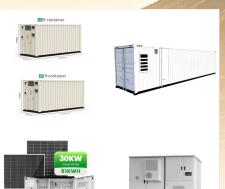

114KWh ESS

DE RORS CE MSDS UN38.3 LA

The Yeti PRO 4000 handles heavy-duty appliances with ease and powers more for longer thanks to its next-generation efficient inverter technology. It comes with 3,600 watt power out and 7,200 watt surge, and has 80% more power than our previous generation products. Run almost any home appliance, aside from air conditioning.

**SOLAR**<sup>°</sup>

114KWh ESS

outages with the 4000-Watt 12VDC to 120VAC Output Pure Sine Inverter Charger from AIMS Power. FREE SHIPPING (some products excluded) 15% OFF Use Code: AIMSPOWER15. We sell our signature DC to AC inverters, solar panels, deep-cycle batteries, solar charge controllers and more to some of the most