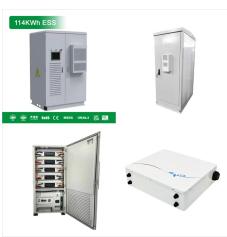

114KWh ESS

DE RORS CE MSDS UN38.3 LA

The Yeti PRO 4000 handles heavy-duty appliances with ease and powers more for longer thanks to its next-generation efficient inverter technology. It comes with 3,600 watt power out and 7,200 watt surge, and has 80% more power than our previous generation products. Run almost any home appliance, aside from air conditioning.

FLEXIBLE SETTING OF MULTIPLE WORKING MODES

ercial and Industrial ESS

 $\Pi = \Pi$ 

The StarPower 4000 Watt Grid-Tie Solar Power System Kit from Mr. Solar(R) can reduce or replace your total monthly electricity usage from your electric utility. Toggle menu. This kit includes a Fronius PRIMO 3.8 inverter, Delta Lighting Arrestors, MidNite Solar Surge Protectors and Combiners,

**SOLAR**<sup>°</sup>

114KWh ESS

outages with the 4000-Watt 12VDC to 120VAC Output Pure Sine Inverter Charger from AIMS Power. FREE SHIPPING (some products excluded) 15% OFF Use Code: AIMSPOWER15. We sell our signature DC to AC inverters, solar panels, deep-cycle batteries, solar charge controllers and more to some of the most