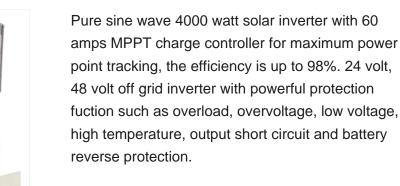

**SOLAR**°

Pure sine wave hybrid solar power 4000 watt inverter 48v converts the direct current of a solar PV system or a solar battery (battery inverter) into alternating current so that all current power loads can also operate without a network connection.. Solar power inverter is combining functions of off-grid inverter, mppt solar charge controller and isolated transformer, ???