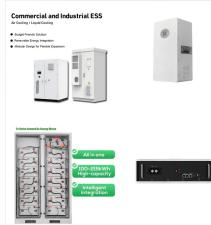

FLEXIBLE SETTING OF MULTIPLE WORKING MODES

ercial and Industrial ESS

 $\Pi = \Pi$ 

The StarPower 4000 Watt Grid-Tie Solar Power System Kit from Mr. Solar(R) can reduce or replace your total monthly electricity usage from your electric utility. Toggle menu. This kit includes a Fronius PRIMO 3.8 inverter, Delta Lighting Arrestors, MidNite Solar Surge Protectors and Combiners,