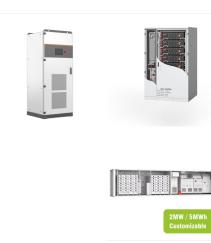

114KWh ESS

DE RORS CE MSDS UN38.3 LA

The Yeti PRO 4000 handles heavy-duty appliances with ease and powers more for longer thanks to its next-generation efficient inverter technology. It comes with 3,600 watt power out and 7,200 watt surge, and has 80% more power than our previous generation products. Run almost any home appliance, aside from air conditioning.

FLEXIBLE SETTING OF MULTIPLE WORKING MODES

ercial and Industrial ESS

 $\Pi = \Pi$ 

The StarPower 4000 Watt Grid-Tie Solar Power System Kit from Mr. Solar(R) can reduce or replace your total monthly electricity usage from your electric utility. Toggle menu. This kit includes a Fronius PRIMO 3.8 inverter, Delta Lighting Arrestors, MidNite Solar Surge Protectors and Combiners,

**SOLAR**<sup>°</sup>

114KWh ESS

outages with the 4000-Watt 12VDC to 120VAC Output Pure Sine Inverter Charger from AIMS Power. FREE SHIPPING (some products excluded) 15% OFF Use Code: AIMSPOWER15. We sell our signature DC to AC inverters, solar panels, deep-cycle batteries, solar charge controllers and more to some of the most