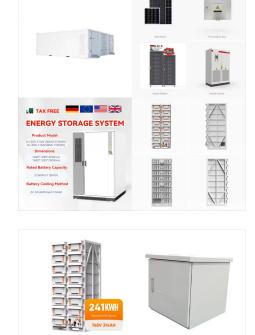

114KWh ESS

DE RORS CE MSDS UN38.3 LA

The Yeti PRO 4000 handles heavy-duty appliances with ease and powers more for longer thanks to its next-generation efficient inverter technology. It comes with 3,600 watt power out and 7,200 watt surge, and has 80% more power than our previous generation products. Run almost any home appliance, aside from air conditioning.

Goal Zero Yeti Portable Power Station - Yeti 1000X w/ 983 Watt Hours Battery Capacity, USB Ports & AC Inverter - Rechargeable Solar Generator for Camping, Travel, Outdoor Events, Off-Grid & Home Use Goal Zero Yeti PRO 4000 Portable Power Station, 4000 Watt Hour LiFePO4 Battery, Expandable Solar Generator Home Backup System, 3600 W Out, (6th