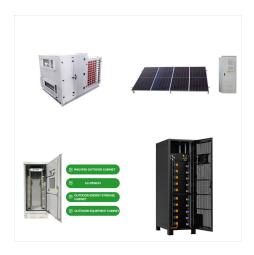

Fortune CP provides innovative renewable energy products and services in Malawi. These include solar components (solar panels, inverters, batteries), off-grid and grid-tie solar systems for commercial, industrial and residential applications, battery energy storage systems, energy efficient LED lighting systems, solar water heating products, solar water pumping systems, ???

6. Solar Backup Systems. Overview: Frequent power outages in Malawi can disrupt businesses and daily life. Solar backup systems provide an uninterrupted power supply, ensuring continuity. Hybrid Inverters: These combine solar, battery storage, and grid power to provide seamless power supply, even when ESCOM is down.

T?V Solar Kit and System Certification; Inquire Now! Home; Battery ESS. MEGATRON 50, 100, 150, 200 kW; MEGATRON 500 kW; emergency power backup, or as part of renewable energy installations. Hazards: The UN numbers ??? such as UN3480, UN3481, and UN3536 ??? classify lithium batteries based on their configuration and application, ???