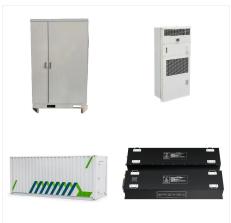

Fortune CP provides innovative renewable energy products and services in Malawi. These include solar components (solar panels, inverters, batteries), off-grid and grid-tie solar systems for commercial, industrial and residential applications, battery energy storage systems, energy efficient LED lighting systems, solar water heating products, solar water pumping systems, ???

6. Solar Backup Systems. Overview: Frequent power outages in Malawi can disrupt businesses and daily life. Solar backup systems provide an uninterrupted power supply, ensuring continuity. Hybrid Inverters: These combine solar, battery storage, and grid power to provide seamless power supply, even when ESCOM is down.

T?V Solar Kit and System Certification; Inquire Now! Home; Battery ESS. MEGATRON 50, 100, 150, 200 kW; MEGATRON 500 kW; emergency power backup, or as part of renewable energy installations. Hazards: The UN numbers ??? such as UN3480, UN3481, and UN3536 ??? classify lithium batteries based on their configuration and application, ???