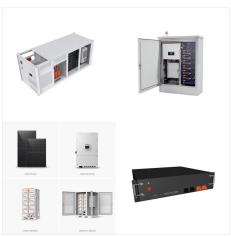

T?V Solar Kit and System Certification; Inquire Now! Home; Battery ESS. MEGATRON 50, 100, 150, 200 kW; MEGATRON 500 kW; emergency power backup, or as part of renewable energy installations. Hazards: The UN numbers ??? such as UN3480, UN3481, and UN3536 ??? classify lithium batteries based on their configuration and application, ???

For these reasons, a BMS is used frequently in off-grid applications and battery backup applications, including generators and power utilities, telecom, hospitals, data centers and more. But for lithium-ion batteries, a BMS doesn't just offer benefits; it's an absolute safety requirement to reduce the likelihood of fires and explosions.

Transport Appraisal: UN3480,CLASS 9. Charge
Performance Rated Charge Current: 50A Maximum
Charge Current: 100A Rated Charge Voltage:
27.2~27.6V Charge Cut-off Voltage: >
29.6V(0.5~1.5S) Reconnect Voltage: CELL
Balancing Voltage: >3.5 V System Series:
Discharge Performance Rated Discharge Current:
100A Pulse Current( Rated Discharge Cut-off