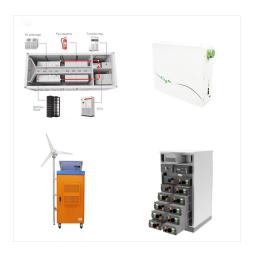

Fortune CP provides innovative renewable energy products and services in Malawi. These include solar components (solar panels, inverters, batteries), off-grid and grid-tie solar systems for commercial, industrial and residential applications, battery energy storage systems, energy efficient LED lighting systems, solar water heating products, solar water pumping systems, ???

The sonnenEvo is an all-in-one, AC-coupled solar battery storage system designed for outdoor installations. Learn more Battery Technology. ecoLinx 100. Introducing ecoLinx 100, a safe, scalable, and smart commercial battery solution from the energy experts at sonnen that helps your business stay powered and protected while earning financial

For these reasons, a BMS is used frequently in off-grid applications and battery backup applications, including generators and power utilities, telecom, hospitals, data centers and more. But for lithium-ion batteries, a BMS doesn't just offer benefits; it's an absolute safety requirement to reduce the likelihood of fires and explosions.