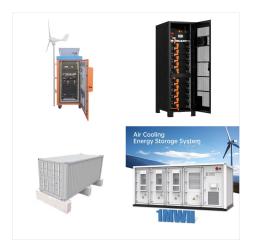

Fortune CP provides innovative renewable energy products and services in Malawi. These include solar components (solar panels, inverters, batteries), off-grid and grid-tie solar systems for commercial, industrial and residential applications, battery energy storage systems, energy efficient LED lighting systems, solar water heating products, solar water pumping systems, ???

6. Solar Backup Systems. Overview: Frequent power outages in Malawi can disrupt businesses and daily life. Solar backup systems provide an uninterrupted power supply, ensuring continuity. Hybrid Inverters: These combine solar, battery storage, and grid power to provide seamless power supply, even when ESCOM is down.

The sonnenEvo is an all-in-one, AC-coupled solar battery storage system designed for outdoor installations. Learn more Battery Technology. ecoLinx 100. Introducing ecoLinx 100, a safe, scalable, and smart commercial battery solution from the energy experts at sonnen that helps your business stay powered and protected while earning financial