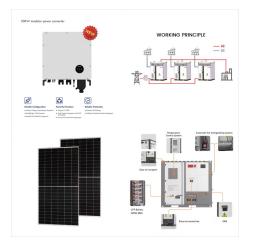

The solar energy resource is abundantly available with the daily total of specific PV power production from a reference system in Malawi varying between 3.6 kWh/kWp and 4.8 kWh/kWp equivalent to a yearly total of about 1315 kWh/kWp and 1750kWh/kWp, respectively (SolarGIS, 2018). Particularly, efforts should be made to accelerate the

6. Solar Backup Systems. Overview: Frequent power outages in Malawi can disrupt businesses and daily life. Solar backup systems provide an uninterrupted power supply, ensuring continuity. Hybrid Inverters: These combine solar, battery storage, and grid power to provide seamless power supply, even when ESCOM is down.