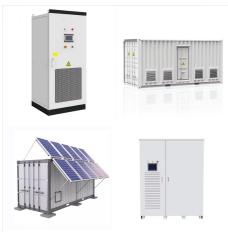

The Golomoti project is Malawi's second solar IPP after JCM's Salima solar project and proudly boasts the first utility-scale grid-connected battery energy storage system in sub-Saharan Africa, having connected to the grid in ???

The Golomoti solar plant is the first utility scale plant in Malawi that is integrated with a battery energy storage system. The Government of Malawi (GOM), the 21 MW solar PV power plant will

time. To calculate how long the LT can power a device, use this formula: Wh / W = Estimated Run Time. For example, if the device requires 5W of power and the LT has 450Wh then the device can be powered for approximately 90 hours (450 / 5 = 90). The Safari LT is a great energy storage unit for solar power from solar panels. It can

Zutari was the Engineer for the Golomoti Solar Project in Malawi and undertook detailed design for this 28.5 MWp solar PV and Battery Energy Storage (BESS) project. The solar plant is coupled with a 5 MW/10MWh???