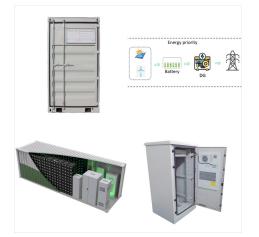

, relative positions and movements of the Solar System objects in an interactive 3D Solar System viewer and simulator. We use cookies to deliver essential features and to measure their performance. Learn more. Got It! ???





sky in real-time - the Sun, planets, dwarf planets, comets, stars and constellations Solar System Scope is a model of Solar System, Night sky and Outer Space in real time, with accurate positions of



This model contains the Sun, Mercury, Venus (one version of its surface and one of its atmosphere), Earth, Moon, Mars, Jupiter, Saturn (and its rings!), Uranus, Neptune, and Pluto. Planets are not to scale and are not accurately scaled relative to one another, because that would look very strange. #solar #system #planets #sun #mercury #venus #earth #mars #jupiter ???



Visualize orbits, relative positions and movements of the Solar System objects in an interactive 3D Solar System viewer and simulator. We use cookies to deliver essential features and to measure their performance. Learn more. Got It! menu. Major ???





Nuestro sistema solar consiste en una estrella mediana que llamamos el Sol y los planetas Mercurio, Venus, Tierra, Marte, J?piter, Saturno, Urano, Neptuno, y Plut?n. Incluye: los sat?lites de los planetas, numerosos cometas, asteroides, y meteoroides; y el medio interplanetario. El Sol es la fuente m?s rica de energ?a electromagn?tica (principalmente en forma de luz y calor) en ???



This is a 3D solar system simulation application, which gives you the approximate location of the planets in the solar system at different time, and some i