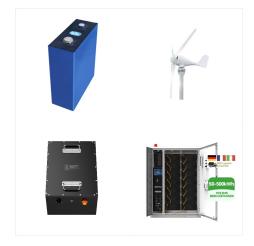

planets, dwarf planets, comets, stars and constellations Solar System Scope is a model of Solar System, Night sky and Outer Space in real time, with accurate positions of



This model contains the Sun, Mercury, Venus (one version of its surface and one of its atmosphere), Earth, Moon, Mars, Jupiter, Saturn (and its rings!), Uranus, Neptune, and Pluto. Planets are not to scale and are not accurately scaled relative to one another, because that would look very strange. #solar #system #planets #sun #mercury #venus #earth #mars #jupiter ???



Visualize orbits, relative positions and movements of the Solar System objects in an interactive 3D Solar System viewer and simulator. We use cookies to deliver essential features and to measure their performance. Learn more. Got It! menu. Major ???





Nuestro sistema solar consiste en una estrella mediana que llamamos el Sol y los planetas Mercurio, Venus, Tierra, Marte, J?piter, Saturno, Urano, Neptuno, y Plut?n. Incluye: los sat?lites de los planetas, numerosos cometas, asteroides, y meteoroides; y el medio interplanetario. El Sol es la fuente m?s rica de energ?a electromagn?tica (principalmente en forma de luz y calor) en ???



This is a 3D solar system simulation application, which gives you the approximate location of the planets in the solar system at different time, and some information about each one of them. This application uses HTML5 and WebGL. Fixed a some small bug which caused a box to show up in the middle of the screen. Fixed some small bugs.



The Alpha system is a fictional solar system located about 36 light-years