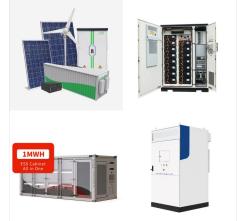

0w 24v. Ready for panel multiconnection. View In AR. Download , 60. Model Overview





A solar system that is proportional to our own solar system. Try zooming in on Earth ;) (the black arrow) Note: made a few years ago, when pluto was still considered a planet. #earth #jupiter #mars #mercury #neptune #pluto #saturn #solar\_system #sun #uranus #venus



Visualize orbits, relative positions and movements of the Solar System objects in an interactive 3D Solar System viewer and simulator. We use cookies to deliver essential features and to measure their performance. Learn more. Got It! ???





sky in real-time - the Sun, planets, dwarf planets, comets, stars and constellations Solar System Scope is a model of Solar System, Night sky and Outer Space in real time, with accurate positions of



This model contains the Sun, Mercury, Venus (one version of its surface and one of its atmosphere), Earth, Moon, Mars, Jupiter, Saturn (and its rings!), Uranus, Neptune, and Pluto. Planets are not to scale and are not accurately scaled relative to one another, because that would look very strange. #solar #system #planets #sun #mercury #venus #earth #mars #jupiter ???



Visualize orbits, relative positions and movements of the Solar System objects in an interactive 3D Solar System viewer and simulator. We use cookies to deliver essential features and to measure their performance. Learn more. Got It! menu. Major ???





Nuestro sistema solar consiste en una estrella mediana que llamamos el Sol y los planetas Mercurio, Venus, Tierra, Marte, J?piter, Saturno, Urano, Neptuno, y Plut?n. Incl