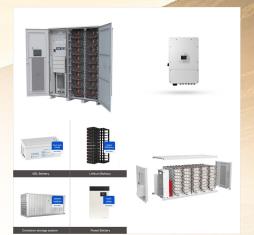

## SOLAR WAREHOUSE KEMPTON PARK ANGOLA

Solar Warehouse 12V Solar Auxiliary / Battery Box (No Battery) Regular price R 3,050 00 R 3,050.00. Must 3000W Solar Ready High MPPT Hybrid Inverter Trolley 2.56 Kwh Lithium Battery. Address Kempton Park: Unit 7 Cadence Industrial Park 12 Pomona Road, Gauteng, Kempton Park 1619 (open for walk-in customers)

## SOLAR WAREHOUSE KEMPTON PARK ANGOLA

Please note that the stock quantities displayed on the website are for the Kempton Park warehouse. Please confirm stock on hand directly with other branches. There are 25 units left in stock. R 8.975 00 R 8,975.00. Unit price / per Tax included. Solar Charger. Maximum PV Array Power: 6000W. MPPT Range @ Operating Voltage: 120VDC ??? 430VDC.