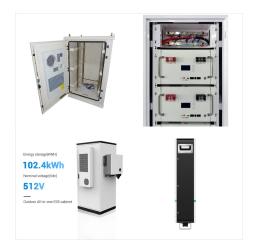

Felicity Solar LUX-X FLS48100 Battery Bank:
Ultimate Power Solution for Energy Independence
Optimize Your Energy Storage with Felicity Solar.
The Felicity Solar LUX-X FLS48100 Battery Bank is
the premier energy storage solution for those aiming
to achieve significant long-term savings by going
fully or partially off the grid. This advanced battery
bank is designed to ???