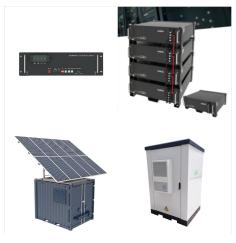

Felicity Solar LUX-X FLS48100 Battery Bank:
Ultimate Power Solution for Energy Independence
Optimize Your Energy Storage with Felicity Solar.
The Felicity Solar LUX-X FLS48100 Battery Bank is
the premier energy storage solution for those aiming
to achieve significant long-term savings by going
fully or partially off the grid. This advanced battery
bank is designed to ???