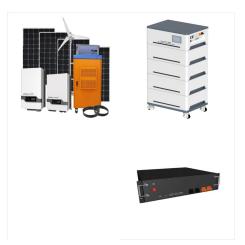

Felicity Solar LUX-X FLS48100 Battery Bank:
Ultimate Power Solution for Energy Independence
Optimize Your Energy Storage with Felicity Solar.
The Felicity Solar LUX-X FLS48100 Battery Bank is
the premier energy storage solution for those aiming
to achieve significant long-term savings by going
fully or partially off the grid. This advanced battery
bank is designed to ???