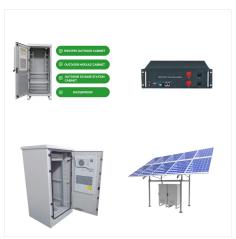

Felicity Solar LUX-X FLS48100 Battery Bank:
Ultimate Power Solution for Energy Independence
Optimize Your Energy Storage with Felicity Solar.
The Felicity Solar LUX-X FLS48100 Battery Bank is
the premier energy storage solution for those aiming
to achieve significant long-term savings by going
fully or partially off the grid. This advanced battery
bank is designed to ???