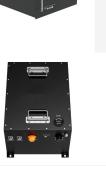

The SolarEdge SE30K-US is a 30 kW (30,000 watt) grid-tied three phase inverter for the 277/480V grid. This solar inverter was designed to work specifically with power optimizers and has an integrated data monitoring receiver that aggregates the optimizers performance data from each PV module. Shop SolarEdge inverters at SunWatts.