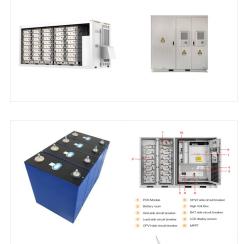

## The SolarEdge SE100K-US is a 100 kW (100,000 watt) grid-tied three phase inverter system with synergy technology for the 277/480V grid. This 100 kW inverter system includes the primary inverter and 2 secondary inverter units (SESU-USRS0NNN4). This three-phase inverter system is part of a new generation of commercial string inverters that was designed to work specifically ???