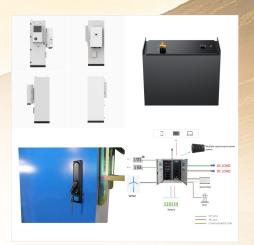

The Tesla Powerwall 2 is a home battery that stores excess solar energy for use during the night or power outages. It offers 13.5 kWh of usable capacity, integrates seamlessly with solar systems, and allows for real-time energy monitoring via the Tesla app. Ideal for homes on the Sunshine Coast, it helps reduce reliance on the grid and lowers energy bills while providing backup ???