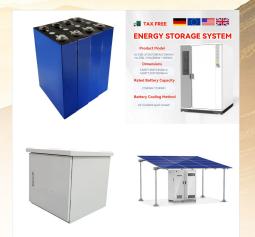

Introducing the Solectra Lithium-ion Battery Series! The ideal solution for residential solar energy storage, offering a robust and efficient storage option. With a standard specification of 51.2V/100AH, ???