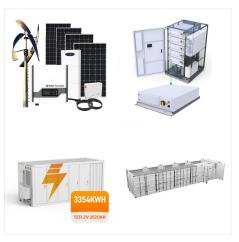

Introducing the Solectra Lithium-ion Battery Series! The ideal solution for residential solar energy storage, offering a robust and efficient storage option. With a standard specification of 51.2V/100AH, ???