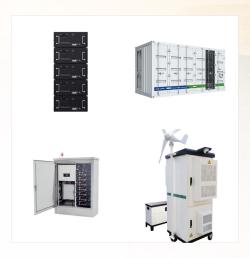

Introducing the Solectra Lithium-ion Battery Series! The ideal solution for residential solar energy storage, offering a robust and efficient storage option. With a standard specification of 51.2V/100AH, ???