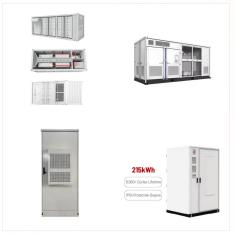

Introducing the Solectra Lithium-ion Battery Series! The ideal solution for residential solar energy storage, offering a robust and efficient storage option. With a standard specification of 51.2V/100AH, ???