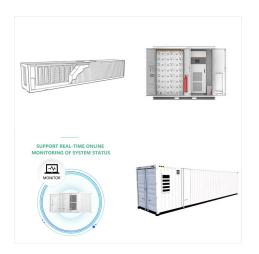

Model No. R6KL1-G2~R8KL1-G2. The Solectra Hybrid Inverter G2 Series inherits all the outstanding features of its predecessor, offering a bi-directional energy storage solution in a more compact and lightweight design. This versatile inverter is compatible with both on-grid and off-grid PV systems, making it an ideal choice for a wide range of applications.