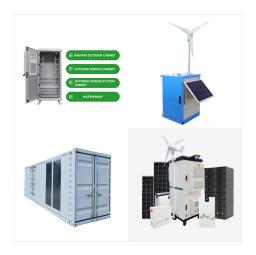

Introducing the Solectra Lithium-ion Battery Series! The ideal solution for residential solar energy storage, offering a robust and efficient storage option. With a standard specification of 51.2V/100AH, ???