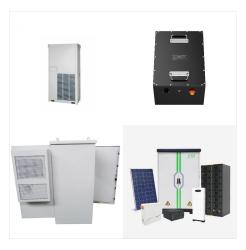

The Solectra 10kW/15kW On-Grid Solar Inverter is the optimal power solution for larger residences and small office-based businesses requiring three-phase power. Engineered for maximum efficiency, this inverter is specifically designed to harness the full potential of your solar panels, converting substantial energy into electricity for extended durations.