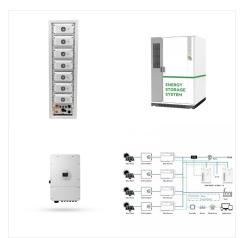

Solid Energies is an industry leading US lithium power companywholly founded and operated in Southern California. Originally a collaborative effort of the Bioenno Group consisting of Bioenno Tech and it's sister company Solid Energies. Our next gen SuperSi+technology surpasses traditional liquid electrolyte density.

Solid Energies was the dedicated research and development arm for critical defense system applications. Our company core was founded in 2010, spun out from a DoE Advanced Project concerning next generation. battery development originally awarded to Bioenno Tech, the parent company of Bioenno Power. As a result Solid Energies as a standalone