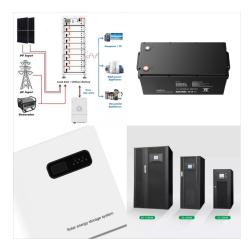

rted in 1988 as a Remodeler Painting contracting company in ???



LOUISVILLE, Colo., Nov. 07, 2024 (GLOBE NEWSWIRE) - Solid Power, Inc. (Nasdaq: SLDP), a leading developer of solid-state battery technology, today announced its operational and financial results for the third quarter of 2024. Recent Business Highlights Selected by the U.S. Department of Energy for up to \$50 million award negotiation for continuous production of sulfide-based ???





Solid Rock Energy Partners identifies, acquires, and develops true Tier-1 tight and unconventional oil and gas resources in premium oil-rich basins throughout the United States. Projects Solid Rock has experience with both conventional and unconventional oil and gas projects extends across the onshore basins of the United States, the Gulf of



Anaheim, CA ??? Solid Energies Inc. announces successfully securing a patent of its groundbreaking solid-state lithium-ion battery technology, which is set to revolutionize energy storage solutions. The patented technology features an innovative ceramic-polymer composite anode that significantly enhances the energy density and cycle life of



NANO Nuclear Energy Inc. - micro-Small Modular Reactor (uSMR) and Advanced Nuclear Reactor (ANR) (212) 634-9206 [email protected] X (formerly Twitter); LinkedIn; X; a solid core battery reactor, and "ODIN", a low-pressure coolant reactor, each representing advanced developments in clean energy solutions that are portable,





LOUISVILLE, Colo., Sept. 20, 2024 (GLOBE NEWSWIRE) - Solid Power, Inc. (Nasdaq: SLDP), a leading developer of solid-state b