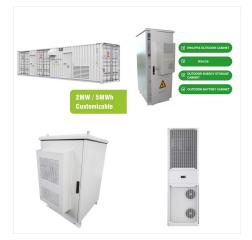

CONTAINER TYPE ENERGY STORAGE SYSTEM

FC RoHS CE

the battery only discharges, effectively minimizing the customer?s overall electricity costs. Introduction . Solis identifies this system as: Time-of-Use Electricity Pricing with Smart Charging and Discharging, or TOU-SCD in short. It consists of 3 main components: 1: Time-of-Use Electricity Pricing: