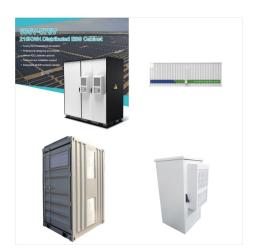

CONTAINER TYPE ENERGY STORAGE SYSTEM

FC RoHS CE

the battery only discharges, effectively minimizing the customer?s overall electricity costs. Introduction . Solis identifies this system as: Time-of-Use Electricity Pricing with Smart Charging and Discharging, or TOU-SCD in short. It consists of 3 main components: 1: Time-of-Use Electricity Pricing: