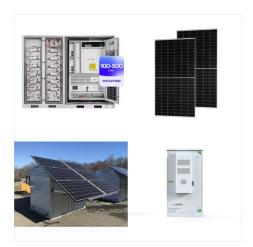

What is a Soluna HV pack battery?

Soluna's HV Pack batteries are pre-assembled High-voltage LiFePO4 Lithium battery storage systemsdesigned specifically for Hybrid homes and small businesses. The Soluna 10K HV (L-E) is a single unit consisting of both the batteries and BMS. Compatible with - Sermatec and Solinteg Hybrid inverters in our current portfolio.

What is a Soluna 10K HV (L-E)?

The Soluna 10K HV (L-E) is a single unit consisting of both the batteries and BMS. Compatible with - Sermatec and Solinteg Hybrid inverters in our current portfolio. The parallel connection of up to 10 identical (via Soluna Parallel Box) allows a maximum capacity of 100kWh. DC power quickly charges the battery when an unexpected blackout occurs.

The Soluna 10K HV (L-E) is a single unit consisting of both the batteries and BMS. Compatible with - Sermatec and Solinteg Hybrid inverters in our current portfolio. The parallel connection of up to 10 identical (via Soluna Parallel Box) ???