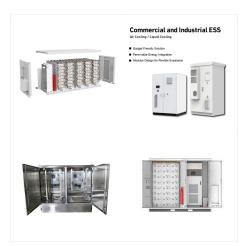

The Soluna 10kW High-voltage Battery Pack is the perfect storage system for 3-phase / 1-phase homes and small businesses. The battery adopts LiFePO4 technology and allows monitoring via the Soluna web portal and app. Up to ten identical HV Battery Packs can be connected in parallel, for a maximum capacity of 100kW. PRODUCT FEATURES

The Soluna HV Pack 10K/15K L-E is a High-voltage LiFePO4 battery storage system designed specifically for households and small businesses. Pairing with a compatible hybrid inverter for flexible system design, daily storage and peak-shaving, and independent blackout protection provides swift instant power to appliances.

DetailsThe Soluna HV Pack 15K L-E is a High-voltage LiFePO4 battery storage system designed specifically for households and small businesses. Pairing with a compatible hybrid inverter for flexible system design, daily storage and peak ???