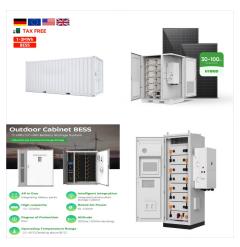

Soluna 10K PACK LV is a battery solution ideal for residential and small commercial energy storage applications. The model is adopted by the latest LiFePO4 technology with an intelligent BMS integrated in the fault protection for energy security, offering a capacity of 10kwh which can be installed in parallel up to 12 batteries allowing 120kwh of total storage.

Le Soluna 10K PACK LV est une solution de batterie basse tension adapt?e aux charges importantes des applications de stockage d"?nergie r?sidentielle. Ce mod?le continue d"?tre adopt? gr?ce? sa conception pr?-assembl?e classique Soluna, utilisant la technologie LiFePO4 avec un BMS intelligent int?gr?, offrant une capacit? de 10 kWh avec un taux de charge???