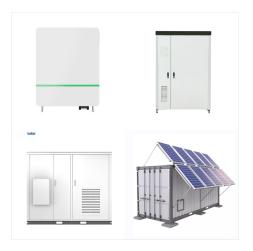

What is a Soluna HV pack battery?

Soluna's HV Pack batteries are pre-assembled High-voltage LiFePO4 Lithium battery storage systemsdesigned specifically for Hybrid homes and small businesses. The Soluna 10K HV (L-E) is a single unit consisting of both the batteries and BMS. Compatible with - Sermatec and Solinteg Hybrid inverters in our current portfolio.

What is a Soluna 10K HV (L-E)?

The Soluna 10K HV (L-E) is a single unit consisting of both the batteries and BMS. Compatible with - Sermatec and Solinteg Hybrid inverters in our current portfolio. The parallel connection of up to 10 identical (via Soluna Parallel Box) allows a maximum capacity of 100kWh. DC power quickly charges the battery when an unexpected blackout occurs.

The Soluna 10K HV (L-E) is a single unit consisting of both the batteries and BMS. Compatible with - Sermatec and Solinteg Hybrid inverters in our current portfolio. The parallel connection of up to 10 identical (via Soluna Parallel Box) ???