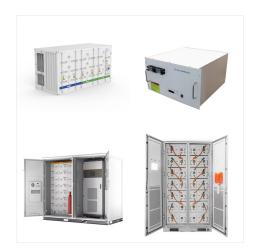

Soluna 10K PACK LV is a battery solution ideal for residential and small commercial energy storage applications. The model is adopted by the latest LiFePO4 technology with an intelligent BMS integrated in the fault protection for energy security, offering a capacity of 10kwh which can be installed in parallel up to 12 batteries allowing 120kwh of total storage.

Soluna 15K Pack HV is an NCM lithium battery product with BMS (battery management system). It is a high-voltage battery module with CAN communication,

under-voltage, over-voltage, over-current, over-tempe rature, under-temperature protection functions. It has the characteristics of high energy density, long life, safety

Le Soluna 10K PACK LV est une solution de batterie basse tension adapt?e aux charges importantes des applications de stockage d"?nergie r?sidentielle. Ce mod?le continue d"?tre adopt? gr?ce? sa conception pr?-assembl?e classique Soluna, utilisant la technologie LiFePO4 avec un BMS intelligent int?gr?, offrant une capacit? de 10 kWh avec un taux de charge???