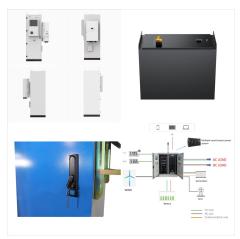

The Soluna WiFi Stick is an internal data logger in the Soluna battery monitoring series. By connecting with the HV battery through CAN 2 interface and checking the working status from the 3 LEDs on the WiFi Stick. Features The Soluna stick can collect information from the battery and transmit data to the web server. r

Mode 3: If there is a Grid failure or in an off-Grid region, the PV and battery can power the loads together. Mode 4: When the battery is low, and the PV power is unavailable, the Grid can charge the battery, and at the same time, the Grid will also power the loads. Mode 5: A generator can charge the battery bank.