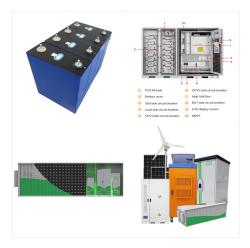

CHANGHZHOU SOLUX TECHNOLOGY CO., LTD. China. . STAND NO. 136A About Us. p SOLUX is an innovative solutions-driven company, which manufactures commercial Solar lighting fixtures for customers worldwide. Founded in 2014, Solux has since become a major player in its industry worldwide, with representations on five

Solux co,. Ltd manufactures the best quality luminaires with the largest production facilities in Korea. From metal sheet processing to final assembly, Solux co,. Ltd is fully equipped with machineries for each step of lighting production. ???

Solux co,. Ltd manufactures the best quality luminaires with the largest production facilities in Korea. From metal sheet processing to final assembly, Solux co,. Ltd is fully equipped with machineries for each step of lighting production. Factories of Solux co,. Ltd are certified with ISO 9001 and ISO 14001 which proves quality management and