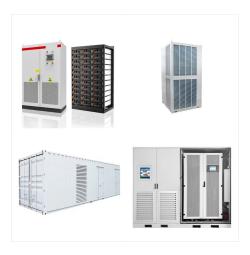

Solux co,. Ltd manufactures the best quality luminaires with the largest production facilities in Korea. From metal sheet processing to final assembly, Solux co,. Ltd is fully equipped with machineries for each step of lighting production. ???

Solux co,. Ltd manufactures the best quality luminaires with the largest production facilities in Korea. From metal sheet processing to final assembly, Solux co,. Ltd is fully equipped with machineries for each step of lighting production. Factories of Solux co,. Ltd are certified with ISO 9001 and ISO 14001 which proves quality management and