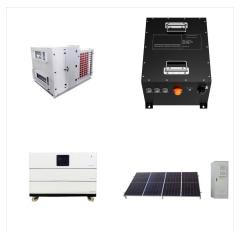

Solux co,. Ltd manufactures the best quality luminaires with the largest production facilities in Korea. From metal sheet processing to final assembly, Solux co,. Ltd is fully equipped with machineries for each step of lighting production. ???

Solux co,. Ltd manufactures the best quality luminaires with the largest production facilities in Korea. From metal sheet processing to final assembly, Solux co,. Ltd is fully equipped with machineries for each step of lighting production. Factories of Solux co,. Ltd are certified with ISO 9001 and ISO 14001 which proves quality management and