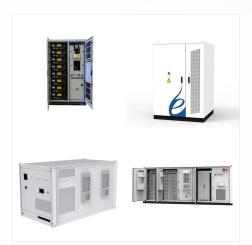

## **SOLV ENERGY CHINA**

SOLV Energy (formerly known as Swinerton Renewable Energy) is a leading renewable energy services business focused on the engineering, procurement, and construction of utility-scale solar and storage projects across the United States.

Having completed over 200 renewable energy projects, both small and large with over 30 different utilities, our team has proven we can take on every step of the development cycle???from planning to design to construction and beyond???and deliver the solutions that make a difference.