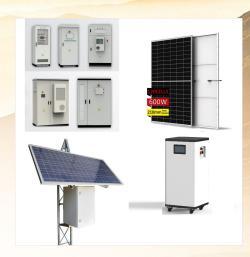

## **SOLV ENERGY CHINA**

SOLV Energy (formerly known as Swinerton Renewable Energy) is a leading renewable energy services business focused on the engineering, procurement, and construction of utility-scale solar and storage projects across the United States.

Having completed over 200 renewable energy projects, both small and large with over 30 different utilities, our team has proven we can take on every step of the development cycle???from planning to design to construction and beyond???and deliver the solutions that make a difference.