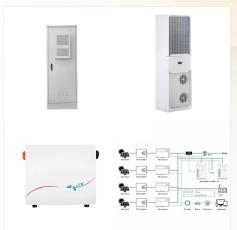

## **SOLV ENERGY CHINA**

SOLV Energy (formerly known as Swinerton Renewable Energy) is a leading renewable energy services business focused on the engineering, procurement, and construction of utility-scale solar and storage projects across the United States.

Having completed over 200 renewable energy projects, both small and large with over 30 different utilities, our team has proven we can take on every step of the development cycle???from planning to design to construction and beyond???and deliver the solutions that make a difference.