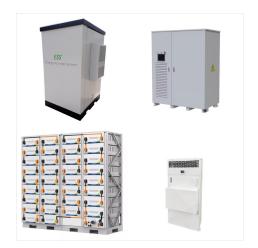

## **SOLV ENERGY CHINA**

SOLV Energy (formerly known as Swinerton Renewable Energy) is a leading renewable energy services business focused on the engineering, procurement, and construction of utility-scale solar and storage projects across the United States.

Having completed over 200 renewable energy projects, both small and large with over 30 different utilities, our team has proven we can take on every step of the development cycle???from planning to design to construction and beyond???and deliver the solutions that make a difference.