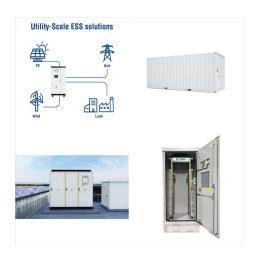

Where can a battery system be used in South Africa?

For example shops, doctors rooms, and rented offices. The modular nature of the system allows you to select more batteries at a later stage. The system can also be permanently integrated into your electrical distribution board by a competent electrician. Prices quoted include delivery anywhere in South Africa.

Why do you need a battery bank & inverter for load shedding?

Having a battery bank and inverter for load shedding permanently eases the pressure and frustration that load shedding brings. Inverter battery solutions are an excellent option for future growth and energy

independence. Not to mention they are green, sustainable and renewable, making them the perfect way to protect and plan for your future.

6kw Sungrow inverter with 9.6kwh battery for sale at JC Solar Panels. 6kw Sungrow inverter with 9.6kwh battery backup system ready for solar panels. safe, and reliable with one of the leading solar solutions in South Africa. ???