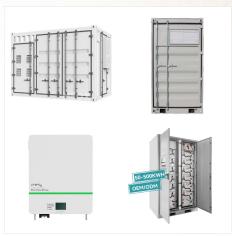

BSL 15kWh 300Ah Lithium-ion Solar Battery for sale at JC Solar Panels. Get the premium BSL 15kWh 300Ah Lithium-ion Solar Battery for your solar solution 15 kW peak power for 3s; 99% Efficiency LiFePo4 16-Cell Pack with the voltage ???