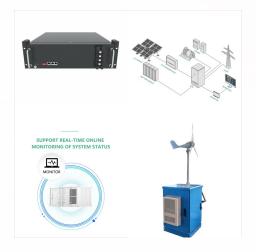

Discover the cutting-edge US3000C, Pylontech's latest mid-range lithium battery. Compatible with various inverters, it seamlessly integrates with other US models for flexible installations. Benefit ???