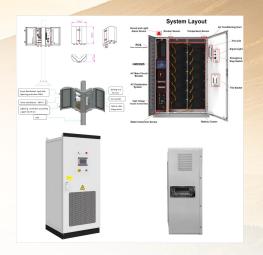

BSL 15kWh 300Ah Lithium-ion Solar Battery for sale at JC Solar Panels. Get the premium BSL 15kWh 300Ah Lithium-ion Solar Battery for your solar solution 15 kW peak power for 3s; 99% Efficiency LiFePo4 16-Cell Pack with the voltage ???