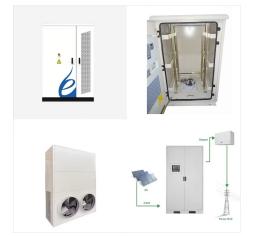

## SPAIN DIGITAL ENERGY GT SERIES SOLAR

All GE Digital Energy GT UPS's are microprocessor controlled and equipped with RS232 communication and optional SNMP interfacing capabilities for all major operating systems, with extended optional battery pack runtime options available. The GT Series is designed especially for typical rack mount demands, including long backup times and

The Digital Energy??? GT Series UPS is a SECOND GENERATION On-Line UPS with: \* a capacitor bank in the DC line \* battery not in line with the DC link, resulting in: - enhanced battery life - optimal battery charging \* full wave input converter with power factor correction \* extremely wide input voltage and input frequency tolerance \* no inrush