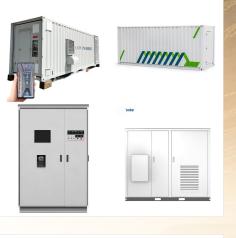

Digital Energy TMGT Series 1000-3000VA Tower Uninterruptible Power Supply (UPS) The Digital Energy TM GT Series Tower UPS provides a high quality power protection in a cost effective package. The GT Series is a compact, true VFI (Voltage and Frequency Independent) on-line double conversion high performance device. The UPS is designed to support and

## SPAIN DIGITAL ENERGY GT SERIES SOLAR

All GE Digital Energy GT UPS's are microprocessor controlled and equipped with RS232 communication and optional SNMP interfacing capabilities for all major operating systems, with extended optional battery pack runtime options available. The GT Series is designed especially for typical rack mount demands, including long backup times and