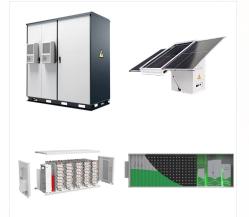

## SPAIN DIGITAL ENERGY GT SERIES SOLAR

All GE Digital Energy GT UPS's are microprocessor controlled and equipped with RS232 communication and optional SNMP interfacing capabilities for all major operating systems, with extended optional battery pack runtime options available. The GT Series is designed especially for typical rack mount demands, including long backup times and

## SPAIN DIGITAL ENERGY GT SERIES SOLAR

The Digital Energy??? GT Series UPS is a SECOND GENERATION On-Line UPS with: \* a capacitor bank in the DC line \* battery not in line with the DC link, resulting in: - enhanced battery life - optimal battery charging \* full wave input ???