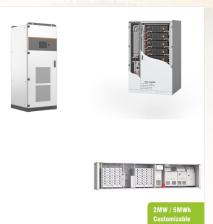

Spectra Power Energy Systems is located in Palmer, Alaska. This organization primarily operates in the Design Services business / industry within the Business Services sector. This organization has been operating for approximately 17 years. Spectra Power Energy Systems is estimated to generate \$253,898 in annual revenues, and employs