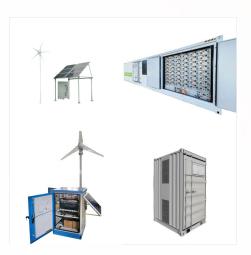

Spectra Power Energy Systems is located in Palmer, Alaska. This organization primarily operates in the Design Services business / industry within the Business Services sector. This organization has been operating for approximately 17 years. Spectra Power Energy Systems is estimated to generate \$253,898 in annual revenues, and employs