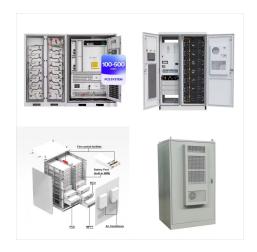

Spectra Power Energy Systems is located in Palmer, Alaska. This organization primarily operates in the Design Services business / industry within the Business Services sector. This organization has been operating for approximately 17 years. Spectra Power Energy Systems is estimated to generate \$253,898 in annual revenues, and employs