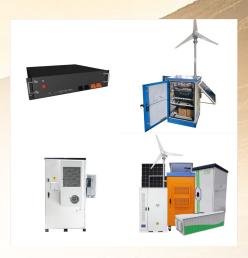

Spectra Power Energy Systems is located in Palmer, Alaska. This organization primarily operates in the Design Services business / industry within the Business Services sector. This organization has been operating for approximately 17 years. Spectra Power Energy Systems is estimated to generate \$253,898 in annual revenues, and employs