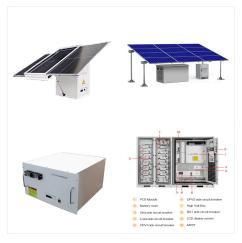

Spectra Power Energy Systems is located in Palmer, Alaska. This organization primarily operates in the Design Services business / industry within the Business Services sector. This organization has been operating for approximately 17 years. Spectra Power Energy Systems is estimated to generate \$253,898 in annual revenues, and employs