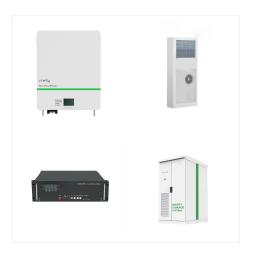

What is spenomatic water treatment?

In the labyrinth of water treatment solutions, Spenomatic emerges as a guiding light, offering customized, efficient, and sustainable options tailored to individual needs. In the hustle and--- In Kenya, where access to clean water is critical, the demand for innovative water treatment practices has led to the emergence of groundbreaking solutions.