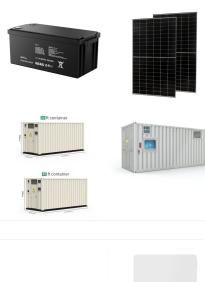

114KWh ESS

The 10-watt SPLB-22 lithium battery solar panel delivers an ongoing power supply for trail cameras in those spots you just want to stay out of until the time is right. Combining the longevity and reliability of a lithium battery, with the regenerative powers of the sun, the SPLB-22 lithium battery solar panel will keep those cameras going before, during, and long after the season ???