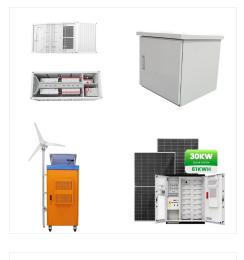

114KWh ESS

The 10-watt SPLB-22 lithium battery solar panel delivers an ongoing power supply for trail cameras in those spots you just want to stay out of until the time is right. Combining the longevity and reliability of a lithium battery, with the regenerative powers of the sun, the SPLB-22 lithium battery solar panel will keep those cameras going before, during, and long after the season ???