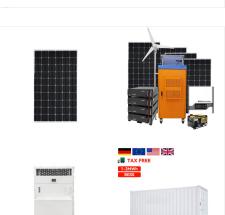

114KWh ESS

The 10-watt SPLB-22 lithium battery solar panel delivers an ongoing power supply for trail cameras in those spots you just want to stay out of until the time is right. Combining the longevity and reliability of a lithium battery, with the regenerative powers of the sun, the SPLB-22 lithium battery solar panel will keep those cameras going before, during, and long after the season ???