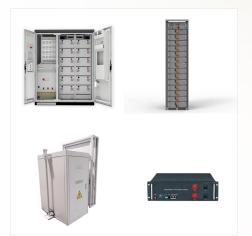

## SRNE SOLAR CO LTD ISLE OF MAN SOLAR

SRNE SOLAR CO., LTD is a world-class provider of photovoltaic off-grid products and solutions, a national high-tech enterprise integrating R& D, production, sales and service. The company has now formed three major product lines of solar controllers, micro-grid energy storage equipment, and energy storage solutions based on the "SRNE" brand.