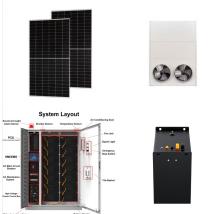

## SRNE SOLAR CO LTD ISLE OF MAN SOLAR

SRNE SOLAR CO., LTD is a world-class provider of photovoltaic off-grid products and solutions, a national high-tech enterprise integrating R& D, production, sales and service. The company has now formed three major product lines of solar controllers, micro-grid energy storage equipment, and energy storage solutions based on the "SRNE" brand.