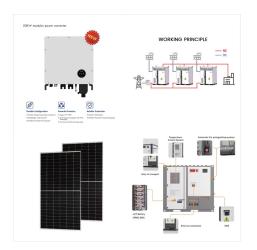

groups: 1) SSP Systems, 2) SSP Operations, and 3) Electricity Sales, and an R& D



18 x panel Aiko Solar; st???da?? SOLAX X3; 2 x baterie SOLAX TRIPLE POWER T58; 1 x wallbox SOLAX X3-EVC 11 kW; Srch . Chci tak? kalkulaci. St??edn? FVE 9.9 kWp. 22 x panel Phono Solar; SSP Sales s.r.o., I??O: 06509436, DI??: CZ06509436; s?dlem 17. listopadu 235, Pardubice 530 02; zapsan? v obchodn?m rejst???ku veden?m Krajsk?m



Solar modules of the ECTIVE SSP series convert sunlight in a particularly energy-efficient way thanks to monocrystalline silicon cells. 5-year warranty and 10% greater area efficiency than with conventional cells. Shingle technology enables more power in shaded conditions. ETFE coating protects, is transparent, scratch-resistant and salt-water resistant. Lightweight module ???





La placa solar flexible 180W es un m?dulo de alta eficiencia y flexibilidad. Fabricada con c?lulas monocristalinas que permiten obtener casi un 20.12% de eficiencia. Por otro lado, el panel solar flexible 180W tiene un peso de 3.5 Kg y unas medidas de 1260 x 710 x 2 mm. lo que lo hacen id?neo para ser transportado en viajes al aire libre, por carretera o en usos individuales para ???



At Solar Panels Network, we make solar panel installation in Guernsey an attractive process without compromising on its efficiency. All of the providers in our network have been thoroughly researched and vetted to ensure that they deliver the best design, installation, and services.



Solar Panels Guernsey | Solar Panels Installers in Guernsey. Our Solar Panels Installers in City of Guernsey were rated (