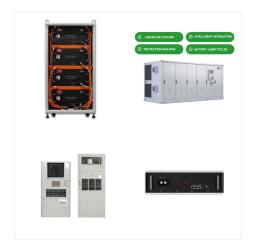

n geostationary earth
orbit (GEO), which is approximately 22,300 miles
(36,000 km) above Earth's equator, a solar power
satellite is immersed in sunlight for 24 hours a



Wireless Solar Panels; Advanced Solar Panels; Avaritia; and even more in the future; thx for screenshots, KaToh. More available at Screenshots Section. It is forbidden to upload the mod on different sites (for example, a link to download the mod not from the official site (cursefoge)) current production of panels (1.4.??) module spec"s



Solar Panel Mounting Structure - SSP India is manufacturer, supplier and exporter of Aluminum Tilt Angle Structure, Aluminum Long Rail Structure, Solar clamp, Strut Channel, hardware, roofing in Ahmedabad, Gujarat. Skip to content +91 - 99041 71714 / +91 - 99041 77227 info@sspindia.





At SSP Electrical, we specialize in providing tailored solar solutions for every need. Whether you"re looking for a grid-tied system, a hybrid setup with battery storage, or a completely off-grid solution, we have the expertise to deliver custom installations that fit your specific requirements. The number of solar panels needed can vary



Samlex SSP-100-KIT Kit includes a high efficiency solar panel, a pair of 20" solar connecting wires, and mounting brackets & hardware. TEL 262-654-3833 | Hours 8AM-5PM Central Standard Time M - F. 0 Items. Samlex SSP-100-KIT Solar Panel Kit features 100 Watts, high efficiency crystalline solar cells, low profile panel design, all weather



The Samlex 100W Solar Panel Kit (SSP-100-KIT) has all the parts you need to start using solar in a few easy step