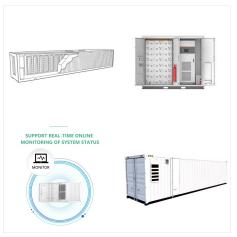

g free electric! Here at Island Electrics Ltd, we can help consult and advise on what would be best for your ???





Solaren Space Solar Power (SSP) Converts
Sunlight in Space to Electricity on Earth The Sun's
radiant energy is approximately 1,365 watts per
square meter in earth orbit. In geostationary earth
orbit (GEO), which is approximately 22,300 miles
(36,000 km) above Earth's equator, a solar power
satellite is immersed in sunlight for 24 hours a



Wireless Solar Panels; Advanced Solar Panels; Avaritia; and even more in the future; thx for screenshots, KaToh. More available at Screenshots Section. It is forbidden to upload the mod on different sites (for example, a link to download the mod not from the official site (cursefoge)) current production of panels (1.4.??) module spec"s



Solar Panel Mounting Structure - SSP India is manufacturer, supplier and exporter of Aluminum Tilt Angle Structure, Aluminum Long Rail Structure, Solar clamp, Strut Channel, hardware, roofing in Ahmedabad, Gujarat. Skip to content +91 - 99041 71714 / +91 - 99041 77227 info@sspindia.





At SSP Electrical, we specialize in providing tailored solar solutions for every need. Whether you"re looking for a grid-tied system, a hybrid setup with battery storage, or a completely off-grid solution, we have the expertise to deliver custom installations that fit your specific requirements. The number of solar panels needed can vary



Samlex SSP-100-KIT Kit includes a high efficiency solar panel, a pair of 20" solar connecting wires, and mounting brackets & hardware. TEL 262-654-3833 | Hours 8AM-5P