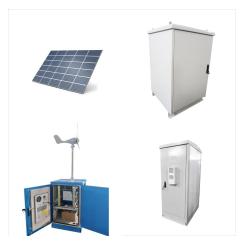

ntact us today, to discuss how we can help you build your own electricity producing solution, include Off-Grid, ???



(Spectral Solar Panel),[SSP] (Super Solar Panels),MOD,Minecraft()MOD()MOD???



Solar panels can help lower your electricity bills and they only require daylight to work, even if the sun is not shining you are still getting free electric! Here at Island Electrics Ltd, we can help consult and advise on what would be best for your ???





Solaren Space Solar Power (SSP) Converts
Sunlight in Space to Electricity on Earth The Sun's
radiant energy is approximately 1,365 watts per
square meter in earth orbit. In geostationary earth
orbit (GEO), which is approximately 22,300 miles
(36,000 km) above Earth's equator, a solar power
satellite is immersed in sunlight for 24 hours a



Wireless Solar Panels; Advanced Solar Panels; Avaritia; and even more in the future; thx for screenshots, KaToh. More available at Screenshots Section. It is forbidden to upload the mod on different sites (for example, a link to download the mod not from the official site (cursefoge)) current production of panels (1.4.??) module spec"s



Solar Panel Mounting Structure - SSP India is manufacturer, supplier and exporter of Aluminum Tilt Angle Structure, Aluminum Long Rail Structure, Solar clamp, Strut Channel, hardware, roofing in Ahmedabad, Gujarat. Skip to content +91 - 99041 71714 / +91 - 99041 77227 info@sspindia.





At SSP Electrical, we specialize in providing tailored solar solutions for every need. Whether you"re looking for a grid-tied system, a hybrid setup with battery storag