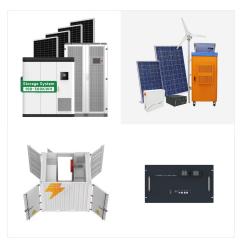

StarTimes Solar offers a range of hybrid inverters with power ratings from 5 KVA up to 10 KVA, suitable for both residential and commercial use. With power outputs ranging from 1600W to 8000W, these inverters provide substantial energy for various appliances. Equipped with dual-channel MPPT (Maximum Power Point Tracking), they allow multiple ???

Startimes Solar sp?cifications. H20; H30; H50; H50+ H50++ H100; OWNER's MANUAL.

Param?tres de l"onduleur. Puissance nominale de sortie AC. 2KW. Tension nominale de sortie AC. 230VAC. Forme d"onde de sortie AC. Pure sine wave. Gamme de tension d"entr?e AC. 90-280VAC. PV tension maximale. 85VDC.