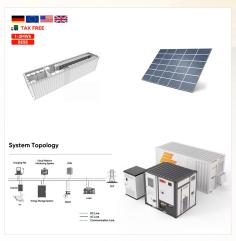

StarTimes Solar offers a range of hybrid inverters with power ratings from 5 KVA up to 10 KVA, suitable for both residential and commercial use. With power outputs ranging from 1600W to 8000W, these inverters provide substantial energy for various appliances. Equipped with dual-channel MPPT (Maximum Power Point Tracking), they allow multiple ???

Startimes Solar sp?cifications. H20; H30; H50; H50+ H50++ H100; OWNER's MANUAL.

Param?tres de l"onduleur. Puissance nominale de sortie AC. 2KW. Tension nominale de sortie AC. 230VAC. Forme d"onde de sortie AC. Pure sine wave. Gamme de tension d"entr?e AC. 90-280VAC. PV tension maximale. 85VDC.