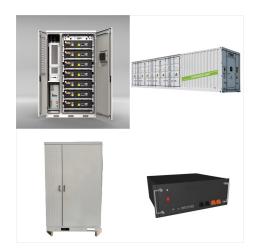

StarTimes Solar offers a range of hybrid inverters with power ratings from 5 KVA up to 10 KVA, suitable for both residential and commercial use. With power outputs ranging from 1600W to 8000W, these inverters provide substantial energy for various appliances. Equipped with dual-channel MPPT (Maximum Power Point Tracking), they allow multiple ???

Startimes Solar sp?cifications. H20; H30; H50; H50+ H50++ H100; OWNER's MANUAL.

Param?tres de l"onduleur. Puissance nominale de sortie AC. 2KW. Tension nominale de sortie AC. 230VAC. Forme d"onde de sortie AC. Pure sine wave. Gamme de tension d"entr?e AC. 90-280VAC. PV tension maximale. 85VDC.