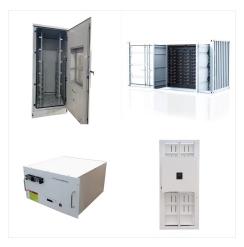

StarTimes Solar offers a range of hybrid inverters with power ratings from 5 KVA up to 10 KVA, suitable for both residential and commercial use. With power outputs ranging from 1600W to 8000W, these inverters provide substantial energy for various appliances. Equipped with dual-channel MPPT (Maximum Power Point Tracking), they allow multiple ???

Startimes Solar sp?cifications. H20; H30; H50; H50+ H50++ H100; OWNER's MANUAL.

Param?tres de l"onduleur. Puissance nominale de sortie AC. 2KW. Tension nominale de sortie AC. 230VAC. Forme d"onde de sortie AC. Pure sine wave. Gamme de tension d"entr?e AC. 90-280VAC. PV tension maximale. 85VDC.