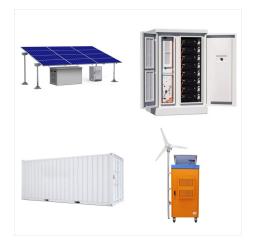

StarTimes Solar offers a range of hybrid inverters with power ratings from 5 KVA up to 10 KVA, suitable for both residential and commercial use. With power outputs ranging from 1600W to 8000W, these inverters provide substantial energy for various appliances. Equipped with dual-channel MPPT (Maximum Power Point Tracking), they allow multiple ???

Startimes Solar sp?cifications. H20; H30; H50; H50+ H50++ H100; OWNER's MANUAL.

Param?tres de l"onduleur. Puissance nominale de sortie AC. 2KW. Tension nominale de sortie AC. 230VAC. Forme d"onde de sortie AC. Pure sine wave. Gamme de tension d"entr?e AC. 90-280VAC. PV tension maximale. 85VDC.