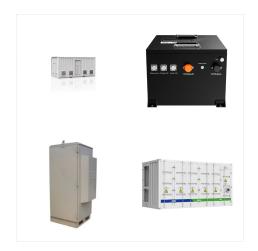

StarTimes Solar offers a range of hybrid inverters with power ratings from 5 KVA up to 10 KVA, suitable for both residential and commercial use. With power outputs ranging from 1600W to 8000W, these inverters provide substantial energy for various appliances. Equipped with dual-channel MPPT (Maximum Power Point Tracking), they allow multiple ???

Startimes Solar sp?cifications. H20; H30; H50; H50+ H50++ H100; OWNER's MANUAL.

Param?tres de l"onduleur. Puissance nominale de sortie AC. 2KW. Tension nominale de sortie AC. 230VAC. Forme d"onde de sortie AC. Pure sine wave. Gamme de tension d"entr?e AC. 90-280VAC. PV tension maximale. 85VDC.