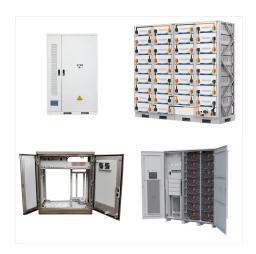

Most solar batteries in the market offer two years" warranty, but StarTimes Solar panel's battery is designed to last five years,needs less maintenance, comes with television with inbuilt

Call StarTimes customer care 0719077077, a agent will guide you for the purchase process. or walk into StarTimes offices for inquiry & apply. Choose a payment plan for your solar system, pay cash, or apply installment and pay the deposit thr ough M-PESA or Airtel. Get goods installed, enjoy the power service free for 5 days.

StarTimes Solar's product range combines efficiency, durability, and advanced technology in ways that suit Nigeria's energy market. The inverters, panels, and batteries are thoughtfully

StarTimes Solar-Power Your Life. TELEPHONE HOTLINE: 0112 888 666,0719 077 022. Nigeria; DRC; Kenya; Zambia; SMART SOLAR ENERGY STORAGE SYSTEM. Your One-Stop Home Energy Solution. DAYTIME? 1/4 ?SOLAR PANELS GENERATE ELECTRICITY. Solar panels absorb light energy to generate electricity, which powers household appliances & charges ???