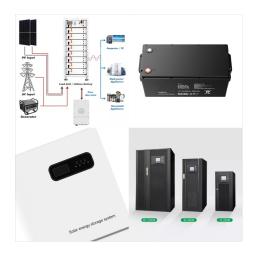

StarTimes Solar-Power Your Life. TELEPHONE
HOTLINE: 0112 888 666,0719 077 022. Nigeria;
DRC; Kenya; Zambia; Guinea; SMART SOLAR
ENERGY STORAGE SYSTEM. Your One-Stop
Home Energy Solution. DAYTIME? 1/4 ?SOLAR
PANELS GENERATE ELECTRICITY. Solar panels
absorb light energy to generate electricity, which
powers household appliances & ???

StarTimes Solar's product range combines efficiency, durability, and advanced technology in ways that suit Nigeria's energy market. The inverters, panels, and batteries are thoughtfully

StarTimes Solar-Power Your Life. TELEPHONE HOTLINE: 0112 888 666,0719 077 022. Nigeria; DRC; Kenya; Zambia; SMART SOLAR ENERGY STORAGE SYSTEM. Your One-Stop Home Energy Solution. DAYTIME? 1/4 ?SOLAR PANELS GENERATE ELECTRICITY. Solar panels absorb light energy to generate electricity, which powers household appliances & charges ???