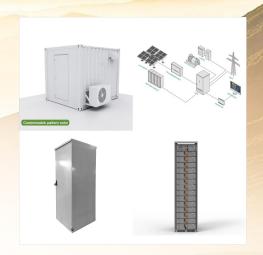

StarTimes Solar offers a range of hybrid inverters with power ratings from 5 KVA up to 10 KVA, suitable for both residential and commercial use. With power outputs ranging from 1600W to 8000W, these inverters provide substantial energy for various appliances. Equipped with dual-channel MPPT (Maximum Power Point Tracking), they allow multiple ???

Startimes Solar sp?cifications. H20; H30; H50; H50+ H50++ H100; OWNER's MANUAL.

Param?tres de l"onduleur. Puissance nominale de sortie AC. 2KW. Tension nominale de sortie AC. 230VAC. Forme d"onde de sortie AC. Pure sine wave. Gamme de tension d"entr?e AC. 90-280VAC. PV tension maximale. 85VDC.