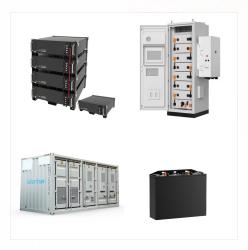

StarTimes Solar offers a range of hybrid inverters with power ratings from 5 KVA up to 10 KVA, suitable for both residential and commercial use. With power outputs ranging from 1600W to 8000W, these inverters provide substantial energy for various appliances. Equipped with dual-channel MPPT (Maximum Power Point Tracking), they allow multiple ???

Most solar batteries in the market offer two years" warranty, but StarTimes Solar panel's battery is designed to last five years,needs less maintenance, comes with television with inbuilt

Call StarTimes customer care 0719077077, a agent will guide you for the purchase process. or walk into StarTimes offices for inquiry & apply. Choose a payment plan for your solar system, pay cash, or apply installment and pay the deposit thr ough M-PESA or Airtel. Get goods installed, enjoy the power service free for 5 days.