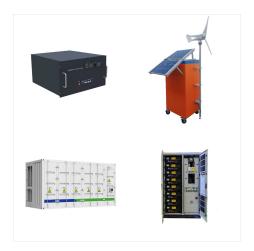

StarTimes Solar offers a range of hybrid inverters with power ratings from 5 KVA up to 10 KVA, suitable for both residential and commercial use. With power outputs ranging from 1600W to 8000W, these inverters provide substantial energy for various appliances. Equipped with dual-channel MPPT (Maximum Power Point Tracking), they allow multiple ???

Startimes Solar sp?cifications. H20; H30; H50; H50+ H50++ H100; OWNER's MANUAL.

Param?tres de l"onduleur. Puissance nominale de sortie AC. 2KW. Tension nominale de sortie AC. 230VAC. Forme d"onde de sortie AC. Pure sine wave. Gamme de tension d"entr?e AC. 90-280VAC. PV tension maximale. 85VDC.