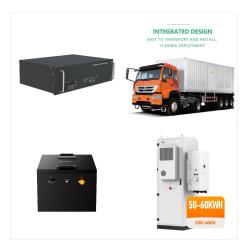

StarTimes Solar offers a range of hybrid inverters with power ratings from 5 KVA up to 10 KVA, suitable for both residential and commercial use. With power outputs ranging from 1600W to 8000W, these inverters provide substantial energy for various appliances. Equipped with dual-channel MPPT (Maximum Power Point Tracking), they allow multiple ???

Startimes Solar sp?cifications. H20; H30; H50; H50+ H50++ H100; OWNER's MANUAL.

Param?tres de l"onduleur. Puissance nominale de sortie AC. 2KW. Tension nominale de sortie AC. 230VAC. Forme d"onde de sortie AC. Pure sine wave. Gamme de tension d"entr?e AC. 90-280VAC. PV tension maximale. 85VDC.