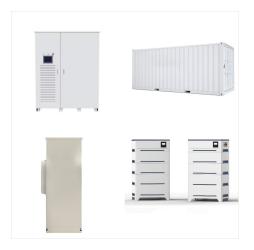

StarTimes Solar offers a range of hybrid inverters with power ratings from 5 KVA up to 10 KVA, suitable for both residential and commercial use. With power outputs ranging from 1600W to 8000W, these inverters provide substantial energy for various appliances. Equipped with dual-channel MPPT (Maximum Power Point Tracking), they allow multiple ???

Startimes Solar sp?cifications. H20; H30; H50; H50+ H50++ H100; OWNER's MANUAL.

Param?tres de l"onduleur. Puissance nominale de sortie AC. 2KW. Tension nominale de sortie AC. 230VAC. Forme d"onde de sortie AC. Pure sine wave. Gamme de tension d"entr?e AC. 90-280VAC. PV tension maximale. 85VDC.