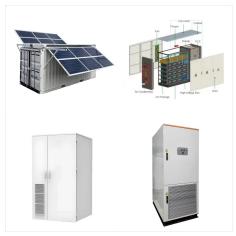

StarTimes Solar offers a range of hybrid inverters with power ratings from 5 KVA up to 10 KVA, suitable for both residential and commercial use. With power outputs ranging from 1600W to 8000W, these inverters provide substantial energy for various appliances. Equipped with dual-channel MPPT (Maximum Power Point Tracking), they allow multiple ???

Startimes Solar sp?cifications. H20; H30; H50; H50+ H50++ H100; OWNER's MANUAL.

Param?tres de l"onduleur. Puissance nominale de sortie AC. 2KW. Tension nominale de sortie AC. 230VAC. Forme d"onde de sortie AC. Pure sine wave. Gamme de tension d"entr?e AC. 90-280VAC. PV tension maximale. 85VDC.