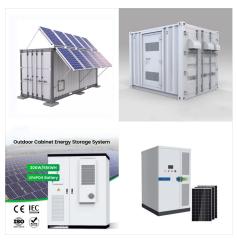

StarTimes Solar offers a range of hybrid inverters with power ratings from 5 KVA up to 10 KVA, suitable for both residential and commercial use. With power outputs ranging from 1600W to 8000W, these inverters provide substantial energy for various appliances. Equipped with dual-channel MPPT (Maximum Power Point Tracking), they allow multiple ???

StarTimes Solar's product range combines efficiency, durability, and advanced technology in ways that suit Nigeria's energy market. The inverters, panels, and batteries are thoughtfully

StarTimes Solar-Power Your Life. TELEPHONE HOTLINE: 0112 888 666,0719 077 022. Nigeria; DRC; Kenya; Zambia; SMART SOLAR ENERGY STORAGE SYSTEM. Your One-Stop Home Energy Solution. DAYTIME? 1/4 ?SOLAR PANELS GENERATE ELECTRICITY. Solar panels absorb light energy to generate electricity, which powers household appliances & charges ???