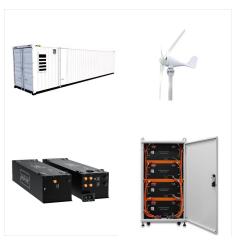

StarTimes Solar offers a range of hybrid inverters with power ratings from 5 KVA up to 10 KVA, suitable for both residential and commercial use. With power outputs ranging from 1600W to 8000W, these inverters provide substantial energy for various appliances. Equipped with dual-channel MPPT (Maximum Power Point Tracking), they allow multiple ???

Startimes Solar sp?cifications. H20; H30; H50; H50+ H50++ H100; OWNER's MANUAL.

Param?tres de l"onduleur. Puissance nominale de sortie AC. 2KW. Tension nominale de sortie AC. 230VAC. Forme d"onde de sortie AC. Pure sine wave. Gamme de tension d"entr?e AC. 90-280VAC. PV tension maximale. 85VDC.