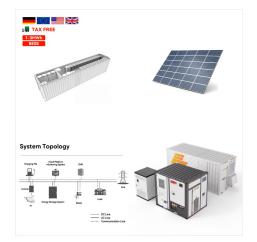

?



Shenzhen Pengji Photoelectricity Ltd, founded in 2003, is a high-tech company focused on liquid crystal display and electronic touch screens. Through years of development, it has grown up into a high-tech LCD company that integrate R& D, design, production, sale and service together. Shenzhen PengJi Photoelectricity Co., Ltd. Address : Unit





LED,,,? 1/4 ?. ,.:400-000-2314.:info@lightslighting ;:QQ:1511153,:zdapan (C)2001-2023? 1/4 ?LED.

Shenzhen Pengde Photoelectricity Co., Ltd. Shenzhen Pengde Photoelectricity Co., Ltd. was founded in August 2012 and is located in Shiyan Town, Shenzhen. It is a national high-tech enterprise specializing in the research, development, production and sales of screen protectors for electronic products. The company has accumulated rich experience





Shenzhen Ateko Photoelectricity Co. Ltd. is headquartered in China Guangdong Sheng. Shenzhen Ateko Photoelectricity Co. Ltd. was founded in 2007. Shenzhen Ateko Photoelectricity Co. Ltd. has a total of 44 patents . Login to view all basic info. Data Snapshot. 44. Patent. High Related Markets.