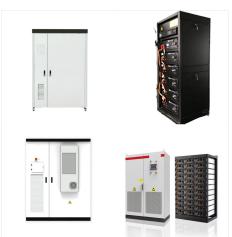

ENERGY STORAGE SYSTEM

A 50-megawatt (MW) solar plant, newly built by SUMEC Complete Equipment & Engineering Co (SUMEC CEEC) affiliated to Sinomach subsidiary SUMEC Group Corporation (SUMEC), is ready for use in the Philippines. with focus on energy engineering such as solar power plants, wind power plants, coal-fired power plants, hydropower plants, and power

5/7

ENERGY STORAGE SYSTEM

🚛 TAX FREE 🛛 💻 🕅 🎬 🚟 ENERGY STORAGE SYSTEM SUMEC ENERGY HOLDINGS CO., LTD. | 2,291 ???A Global and Comprehensive Clean Energy Solution Provider | SUMEC Clean Energy is committed to providing our customers with one-stop clean energy solutions including energy supply, energy management, energy saving and energy storage. We timely transfer the most advanced ???