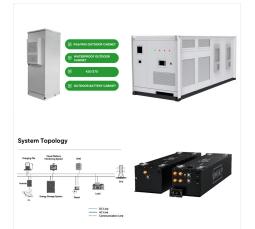

SUNNY BOY STORAGE AUTOMATIC BACKUP UNIT The fully integrated solution for whole home backup power While alternative backup systems offer merely a transfer switch and require additional hardware purchases, the new SMA Automatic Backup Unit (ABU) is a truly integrated solution for whole home backup power. The ABU consists of several components.

The fully integrated solution for whole home backup power While alternative backup systems offer merely a transfer switch and require additional hardware purchases, the new SMA Automatic Backup Unit (ABU) is a truly integrated solution for whole home backup power. The ABU consists of several components.

The Sunny Boy Storage Automatic Backup Unit (SBS-ABU-200-US-10) is a fully integrated solution for whole home backup power. The ABU consists of several components. The first is a 200 Amp rated contactor, which automatically ???

The Sunny Boy Storage Automatic Backup Unit (SBS-ABU-200-US-10) is a fully integrated solution for whole home backup power. The ABU consists of several components. The first is a 200 Amp rated contactor, which automatically disconnects the home energy system from grid power during a power outage.