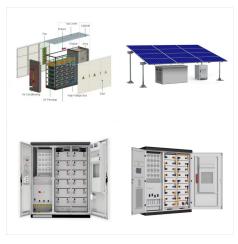

NIUERA is a subsidiary of Suzhou Lumlux in the new energy industry, which was established in 2016, with the mission of "create a new low-carbon life with science and technology", focusing on the innovation and application of power and electronic technology in the field of new energy.. Our company has Canadian CSA certified laboratories, EMC and other various High-end power ???