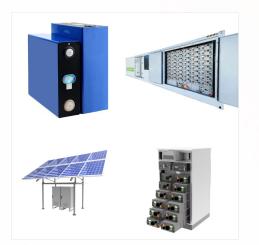

One of the key components of customized energy solutions is smart grids, a technology used to control appliances via two-way communication. With LiFePO4 batteries, a great amount of energy can be stored in a limited space without any risk to the home. Thanks to the long life of these batteries, you can expect to fully recoup your investment