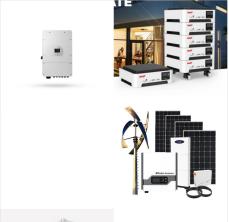

SYL Battery ("SYL"), a subsidiary of Risen Energy (Global Tier 1 solar panel manufacturer), was established in 2018 at Ningbo which is located on the east coast of China. SYL is a leading energy storage system provider with the capability of R& D, integration, manufacturing, sales, and service.

Mainly focus on the Product and Technology of SYL BATTERY by leading the Product Development Center, Application Engineering Dept., and supporting a few key strategic customers. | Lei Zhang,?????

SYL BATTERY ESS started as a subsidiary of Risen in 2018 with over 100 R& D engineers and acquired a subsidiary of DKS which has centuries of cell technology history. We are determined to realize the seamless connection between clients and services. Our main business focuse on design, plan, development and operation service of ESS, micro-grid