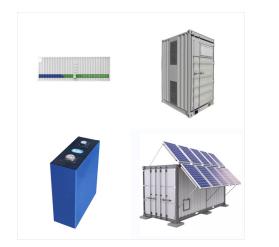

SYL (NINGBO) BATTERY CO., LTD. (hereinafter referred to as "SYL") is located in Ninghai City, Zhejiang Province, on the east coast of China. SYL is a high-tech company whose business scope covers R& D, production, sales, and services of BESS. SYL is devoted to becoming a world's leading supplier for "Energy Storage+" smart energy systems

Mainly focus on the Product and Technology of SYL BATTERY by leading the Product Development Center, Application Engineering Dept., and supporting a few key strategic customers. | Lei Zhang,?????

SYL BATTERY ESS started as a subsidiary of Risen in 2018 with over 100 R& D engineers and acquired a subsidiary of DKS which has centuries of cell technology history. We are determined to realize the seamless connection between clients and services. Our main business focuse on design, plan, development and operation service of ESS, micro-grid