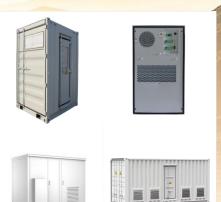

SYL Battery ("SYL"), a subsidiary of Risen Energy (Global Tier 1 solar panel manufacturer), was established in 2018 at Ningbo which is located on the east coast of China. SYL is a leading energy storage system provider with the capability of R& D, integration, manufacturing, sales, and service.

Mainly focus on the Product and Technology of SYL BATTERY by leading the Product Development Center, Application Engineering Dept., and supporting a few key strategic customers. | Lei Zhang,?????

SYL BATTERY ESS started as a subsidiary of Risen in 2018 with over 100 R& D engineers and acquired a subsidiary of DKS which has centuries of cell technology history. We are determined to realize the seamless connection between clients and services. Our main business focuse on design, plan, development and operation service of ESS, micro-grid