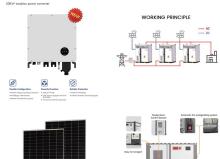

# **SOLAR**°

Long Cycle Life SYL HIGH PERFORMANCE CELL ??? 6000 @ 25???, 1C/1C, 90% DOD Accurate Lifetime Simulation Higher Energy Density Saving at least 5% spac Safer Cell Structure Stable cell structure to increase safety level Reinforced Ceramic Separator Reinforced Safety Ceramic Separator increases the mechanical and thermal stability of battery cells.