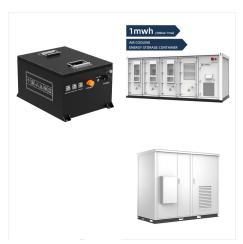

Broad Reach Power LLC, an independent power producer based in Houston, has invested in 118 MWh energy storage equipment from SYL Battery, a subsidiary of Risen Energy, to support the Cascade Energy St