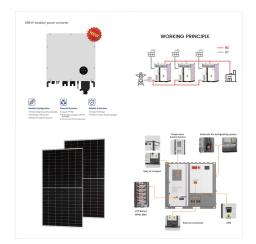

How does ESS Z work?

Energy can be selectively fed from the inverter to the grid or to the energy storage system. Energy can be retrieved when the need is there: in the evening, at night and at times when the sun is low. With the ESS Z system, solar power users become more independent of electricity prices and use their self-produced green power when they need it.

What is ESS Z solar energy storage system?

With the ESS Z system, solar power users become more independent of electricity prices and use their self-produced green power when they need it. Art.no. 610850 With the low-costenergy storage system ESS Z, solar power users become less dependent on electricity prices and use their self-produced green electricity when they need it.

ESS Z is a modular lithium-ion energy storage system that stores the excess photovoltaic energy generated in battery modules for later use. Energy can be selectively fed from the inverter to the grid or to the energy storage system.