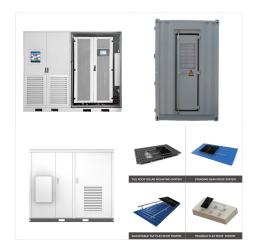

ESS Z is a modular lithium-ion energy storage system that stores the excess photovoltaic energy generated in battery modules for later use. Energy can be selectively fed from the inverter to the grid or to the energy storage system.

How does ESS Z work?

Energy can be selectively fed from the inverter to the grid or to the energy storage system. Energy can be retrieved when the need is there: in the evening, at night and at times when the sun is low. With the ESS Z system, solar power users become more independent of electricity prices and use their self-produced green power when they need it.