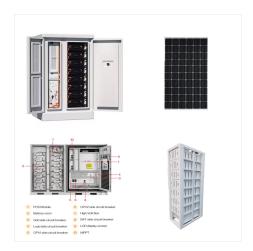

The Nepal container building system not only streamlines the construction process but also infuses the retail market with creative and flexible design options that are both practical and visually appealing.