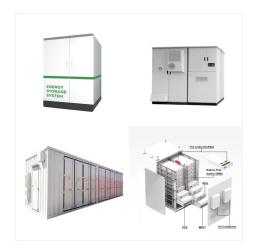

The Nepal container building system not only streamlines the construction process but also infuses the retail market with creative and flexible design options that are both practical and visually appealing.