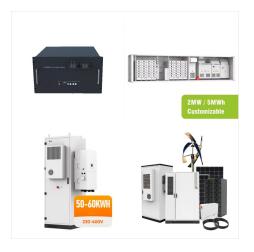

large-capacity battery managed using powersaving technologies (mpd56c- i only) Efficient power management for longer battery life. Built-in real-time power monitoring function let you know the remaining battery power at any time.