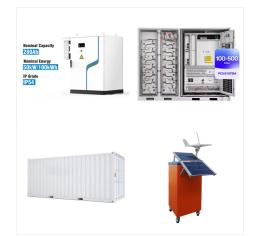

## TASHA ENERGY LAOS

Tasha Energy is a high-tech photovoltaic new energy enterprise that combines research, installation guidance, and after-sales services. Tasha Energy an Engineering Service is the owner of over 50 product technology patents. The company was incorporated in 2014 with the RC No. 1200270. Useful Links.

## TASHA ENERGY LAOS

Solar Energy at Federal government projects ? Tasha Energy and Engineering Services powers the future with sustainable, innovative solar solutions. Committed to quality and customer satisfaction, we provide energy-efficient products and services that help individuals and businesses transition to clean energy sources. Join us in building a greener world and a ???