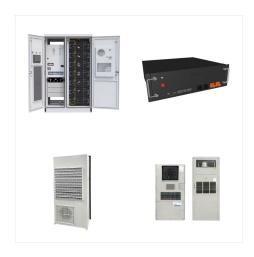

## TASHA ENERGY LAOS

Tasha Energy is a high-tech photovoltaic new energy enterprise that combines research, installation guidance, and after-sales services. Tasha Energy an Engineering Service is the owner of over 50 product technology patents. The company was incorporated in 2014 with the RC No. 1200270. Useful Links.

## TASHA ENERGY LAOS

Solar Energy at Federal government projects ? Tasha Energy and Engineering Services powers the future with sustainable, innovative solar solutions. Committed to quality and customer satisfaction, we provide energy-efficient products and services that help individuals and businesses transition to clean energy sources. Join us in building a greener world and a ???