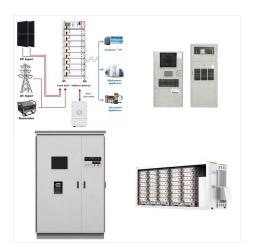

we at Tasha Energy and Engineering Services Limited are into solar powered street lights, contract financing, construction, inverter/grid, general supply, credits sale, sales and installation

1,268 Followers, 57 Following, 368 Posts - Tasha Energy and Engineering Services Limited (@tashaenergyng) on Instagram: " Solar street light & Inverter/Grid installation Contract financing : tashaenergyandservicesItd@gmail ????,?: 09064558768"