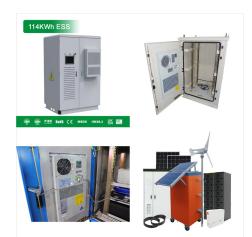

businesses and

LIQUID COOLING ENERGY STORAGE SYSTEM

IP Grade

ner design

No co

**SOLAR**°

A lithium iron phosphate (LFP) battery system recently exploded in a home in central Germany, preventing police and insurance investigators from entering due to the high risk of collapse. The