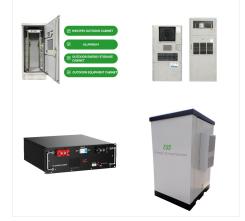

businesses and

LIQUID COOLING ENERGY STORAGE SYSTEM

IP Grade

ner design

No co

**SOLAR**°

A lithium iron phosphate (LFP) battery system recently exploded in a home in central Germany, preventing police and insurance investigators from entering due to the high risk of collapse. The