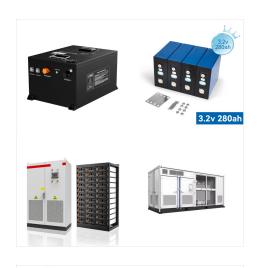

nly need two things for a smart home. A mobile phone and home Wi-Fi. You can set everything up in the TESLA Smart app. It connects all TESLA products via Wi-Fi and allows you to control devices and set up automations and individual scenarios.

Tesla and Samsung have partnered to integrate Tesla Solar and Powerwall products into the SmartThings Energy platform. Tesla Energy customers can now manage their home's energy usage, storage, and production all from the convenience of the SmartThings app. The SmartThings app can now display information about energy production, storage and

Samsung is teaming up with Tesla and Hyundai to offer deeper smart home and EV controls. The deal will allow owners of Tesla's Powerwall and solar products to monitor their home energy

## **TESLA SMART HOME**





We provide eco-friendly, energy-efficient smart homes featuring advanced Tesla technology. Our trusted installations include high-quality solar-powered systems and cutting-edge home automation for an innovative living experience.



Tesla uses solar panels that offer a sleek and modern take on traditional panels. With our proprietary mounting hardware, panels can be installed close to your roof without the need for rails, so they blend in with your roofline. Durable and weatherproof, they can power your home for decades to come.



Next-generation smart home in one app. That's what TESLA Smart looks like. An intuitive, user-friendly interface allows you to connect all TESLA smart home elements into one reliably functioning ecosystem. Simply pair your TESLA products with the app and enjoy