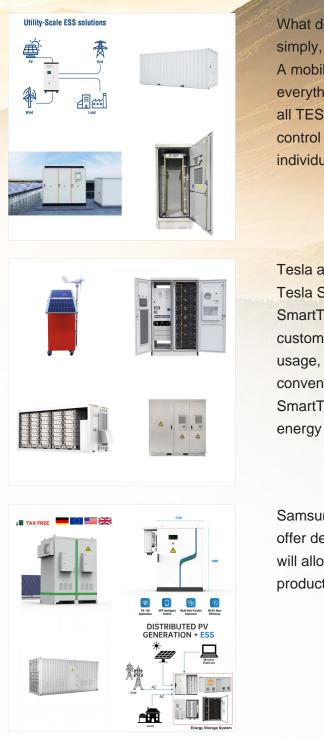

Tesla and Samsung have partnered to integrate Tesla Solar and Powerwall products into the SmartThings Energy platform. Tesla Energy customers can now manage their home's energy usage, storage, and production all from the convenience of the SmartThings app. The SmartThings app can now display information about energy production, storage and

Samsung is teaming up with Tesla and Hyundai to offer deeper smart home and EV controls. The deal will allow owners of Tesla's Powerwall and solar products to monitor their home energy