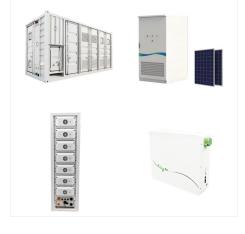

cenarios.

Tesla and Samsung have partnered to integrate Tesla Solar and Powerwall products into the SmartThings Energy platform. Tesla Energy customers can now manage their home's energy usage, storage, and production all from the convenience of the SmartThings app. The SmartThings app can now display information about energy production, storage and

Samsung is teaming up with Tesla and Hyundai to offer deeper smart home and EV controls. The deal will allow owners of Tesla's Powerwall and solar products to monitor their home energy

## **TESLA SMART HOME**





We provide eco-friendly, energy-efficient smart homes featuring advanced Tesla technology. Our trusted installations include high-quality solar-powered systems and cutting-edge home automation for an innovative living experience.



Tesla uses solar panels that offer a sleek and modern take on traditional panels. With our proprietary mounting hardware, panels can be installed close to your roof without the need for rails, so they blend in with your roofline. Durable and weatherproof, they can power your home for decades to come.



Next-generation smart home in one app. That's what TESLA Smart looks like. An intuitive, user-friendly interface allows you to connect all TESLA smart home elements into one reliably functioning ecosystem. Simply pair your TESLA products with the app and enjoy their great features to the fullest.

## **TESLA SMART HOME**





There's nothing easier than controlling your entire home from your phone. And that's exactly what the TESLA Smart app allows you to do. Use it to manage all your sma