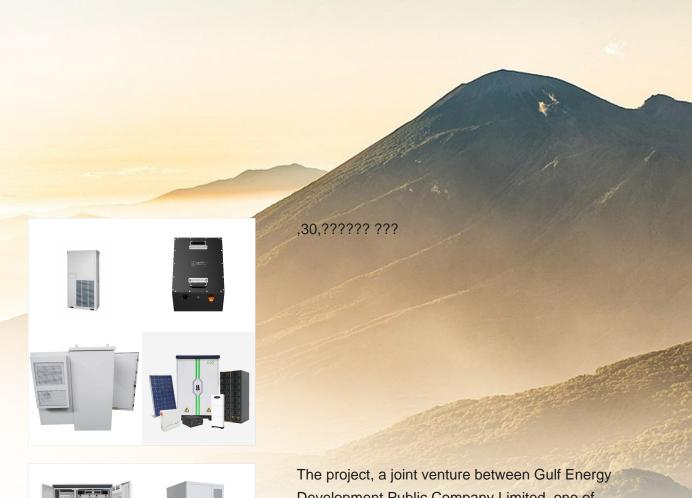

Hitachi ABB Power Grids Ltd. has been selected by Impact Solar Limited, a subsidiary of Impact Solar Group, to deploy the e-meshTM PowerStoreTM battery energy storage solution (BESS) and control system as part of Thailand's largest private microgrid at Saha Industrial Park in Sriracha.

,30,??????,,???

Till today Power Systems & Solutions Co. Ltd. (Solar Division of PSS Group), have developed more than 50+ MW in Solar PV Projects in Thailand, including 25 MWp of Floating Solar PV Project, 11 MWp of Ground Mounted and 13+ MWp of Solar Rooftop.