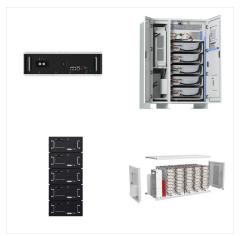

,30,??????,,???

Till today Power Systems & Solutions Co. Ltd. (Solar Division of PSS Group), have developed more than 50+ MW in Solar PV Projects in Thailand, including 25 MWp of Floating Solar PV Project, 11 MWp of Ground Mounted and 13+ MWp of Solar Rooftop.

Till today Power Systems & Solutions Co. Ltd. ( Solar Division of PSS Group), have developed more than 50+ MW in Solar PV Projects in Thailand, including 25 MWp of Floating Solar PV ???

Whether you are establishing a new fitness center or need to update your existing equipment, we can provide the support and guidance you need. Our customer service team is ready to answer your questions and provide customized solutions. Thank you for your interest in our fitness equipment company.