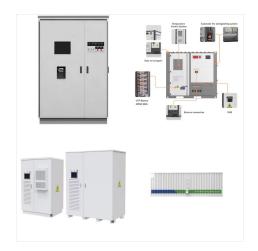

Hitachi ABB Power Grids Ltd. has been selected by Impact Solar Limited, a subsidiary of Impact Solar Group, to deploy the e-meshTM PowerStoreTM battery energy storage solution (BESS) and control system as part of Thailand's largest private microgrid at Saha Industrial Park in Sriracha.