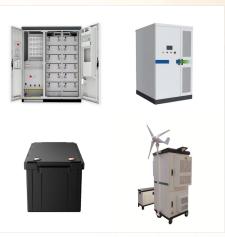

Hitachi ABB Power Grids Ltd. has been selected by Impact Solar Limited, a subsidiary of Impact Solar Group, to deploy the e-meshTM PowerStoreTM battery energy storage solution (BESS) and control system as part of Thailand's largest private microgrid at Saha Industrial Park in Sriracha.

,30,??????,,???

Till today Power Systems & Solutions Co. Ltd. (Solar Division of PSS Group), have developed more than 50+ MW in Solar PV Projects in Thailand, including 25 MWp of Floating Solar PV Project, 11 MWp of Ground Mounted and 13+ MWp of Solar Rooftop.