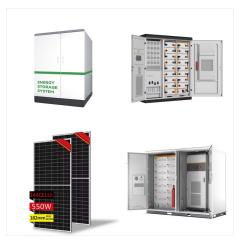

,30,??????,,???

Till today Power Systems & Solutions Co. Ltd. (Solar Division of PSS Group), have developed more than 50+ MW in Solar PV Projects in Thailand, including 25 MWp of Floating Solar PV Project, 11 MWp of Ground Mounted and 13+ MWp of Solar Rooftop.

Till today Power Systems & Solutions Co. Ltd. ( Solar Division of PSS Group), have developed more than 50+ MW in Solar PV Projects in Thailand, including 25 MWp of Floating Solar PV ???

Whether you are establishing a new fitness center or need to update your existing equipment, we can provide the support and guidance you need. Our customer service team is ready to answer your questions and provide customized solutions. Thank you for your interest in our fitness equipment company.