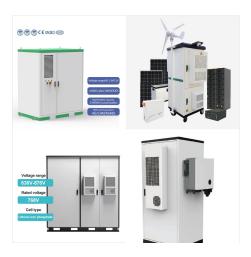

The project, a joint venture between Gulf Energy
Development Public Company Limited, one of
Thailand's largest independent power producers
(IPP), and Mitsui & Co., Ltd. (Mitsui & Co.), a
Japanese trading company, successfully
commenced full commercial operations on October
1, 2024.

The project, a joint venture between Gulf Energy Development Public Company Limited, one of Thailand's largest independent power producers (IPP), and Mitsui & Co., Ltd. (Mitsui & Co.), a Japanese trading company, ???