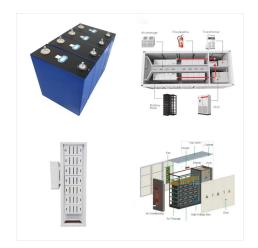

Hitachi ABB Power Grids Ltd. has been selected by Impact Solar Limited, a subsidiary of Impact Solar Group, to deploy the e-meshTM PowerStoreTM battery energy storage solution (BESS) and control system as part of Thailand's largest private microgrid at Saha Industrial Park in Sriracha.

,30,??????,,???

Till today Power Systems & Solutions Co. Ltd. (Solar Division of PSS Group), have developed more than 50+ MW in Solar PV Projects in Thailand, including 25 MWp of Floating Solar PV Project, 11 MWp of Ground Mounted and 13+ MWp of Solar Rooftop.