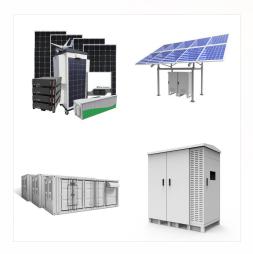

Hitachi ABB Power Grids Ltd. has been selected by Impact Solar Limited, a subsidiary of Impact Solar Group, to deploy the e-meshTM PowerStoreTM battery energy storage solution (BESS) and control system as part of Thailand's largest private microgrid at Saha Industrial Park in Sriracha.

,30,??????,,???

Till today Power Systems & Solutions Co. Ltd. (Solar Division of PSS Group), have developed more than 50+ MW in Solar PV Projects in Thailand, including 25 MWp of Floating Solar PV Project, 11 MWp of Ground Mounted and 13+ MWp of Solar Rooftop.