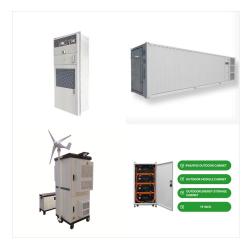

Hitachi ABB Power Grids Ltd. has been selected by Impact Solar Limited, a subsidiary of Impact Solar Group, to deploy the e-meshTM PowerStoreTM battery energy storage solution (BESS) and control system as part of Thailand's largest private microgrid at Saha Industrial Park in Sriracha.