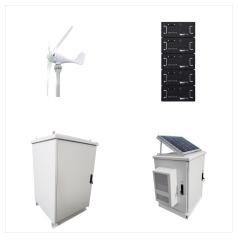

,30,??????,,???

Till today Power Systems & Solutions Co. Ltd. (Solar Division of PSS Group), have developed more than 50+ MW in Solar PV Projects in Thailand, including 25 MWp of Floating Solar PV Project, 11 MWp of Ground Mounted and 13+ MWp of Solar Rooftop.

Till today Power Systems & Solutions Co. Ltd. ( Solar Division of PSS Group), have developed more than 50+ MW in Solar PV Projects in Thailand, including 25 MWp of Floating Solar PV ???

Whether you are establishing a new fitness center or need to update your existing equipment, we can provide the support and guidance you need. Our customer service team is ready to answer your questions and provide customized solutions. Thank you for your interest in our fitness equipment company.