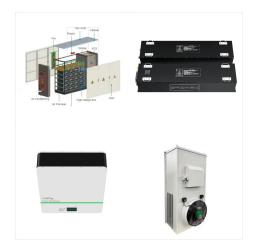

Hitachi ABB Power Grids Ltd. has been selected by Impact Solar Limited, a subsidiary of Impact Solar Group, to deploy the e-meshTM PowerStoreTM battery energy storage solution (BESS) and control system as part of Thailand's largest private microgrid at Saha Industrial Park in Sriracha.