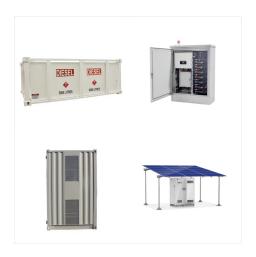

Thailand's largest independent power producers
(IPP), and Mitsui & Co., Ltd. (Mitsui & Co.), a
Japanese trading company, successfully
commenced full commercial operations on October
1, 2024.







Your personal data will be used to support your experience throughout this website, to manage access to your account, and for other purposes described in our



6 ? With the rapid development of global green logistics, electric heavy trucks have gradually become the main force of sustainable transportation. Recently, SCU successfully ???



HS POWER THAILAND. HS Power offers the best powerlifting and fitness equipment in the world! Our competition grade (IPF APPROVED) products are highly regarded by powerlifters and fitness enthusiasts for their superior mechanical properties and comfort.







Hitachi ABB Power Grids Ltd. has been selected by Impact Solar Limited, a subsidiary of Impact Solar Group, to deploy the e-meshTM PowerStoreTM battery energy storage solution (BESS) and control system as part of Thailand's largest private microgrid at Saha Industrial Park in Sriracha.



The project, a joint venture between Gulf Energy Development Public Company Limited, one of Thailand's largest independent power producers (IPP), and Mitsui & Co., Ltd. (Mitsui & Co.), a Japanese trading company, ???





,30,??????,,???



Till today Power Systems & Solutions Co. Ltd. (Solar Division of PSS Group), have developed more than 50+ MW in Solar PV Projects in Thailand, including 25 MWp of Floating Solar PV Project, 11 MWp of Ground Mounted and 13+ MWp of Solar Rooftop.



Till today Power Sy