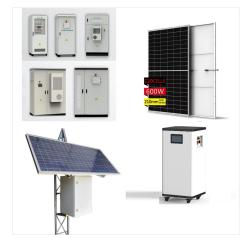

Zorlu Enerji Pakistan Ltd is also involved in the development of other solar energy projects in the country, including the Zorlu Osmangazi Solar Power Project and the Zorlu Konya Solar Power Project. The Zorlu Osmangazi Solar Power Project has a total installed capacity of 10 MW and consists of 40,000 solar panels.