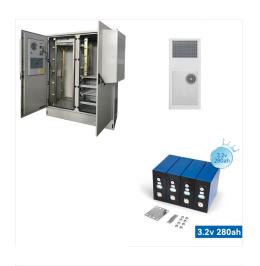

Zorlu Enerji Pakistan Ltd is also involved in the development of other solar energy projects in the country, including the Zorlu Osmangazi Solar Power Project and the Zorlu Konya Solar Power Project. The Zorlu Osmangazi Solar Power Project has a total installed capacity of 10 MW and consists of 40,000 solar panels.