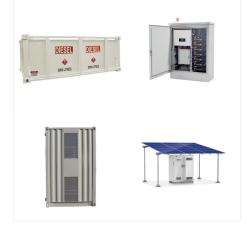

Zorlu Enerji Pakistan Ltd is also involved in the development of other solar energy projects in the country, including the Zorlu Osmangazi Solar Power Project and the Zorlu Konya Solar Power Project. The Zorlu Osmangazi Solar Power Project has a total installed capacity of 10 MW and consists of 40,000 solar panels.