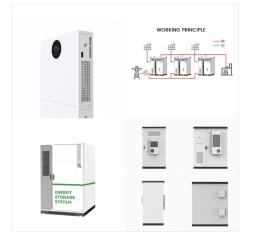

Zorlu Enerji Elektrik Uretim AS, a member of Zorlu Energy Group, is a Turkey-based independent power producer in the Turkish energy sector. It has a diversified generation portfolio of power plants located in Turkey and abroa d. The total installed capacity of the Company stands at more than 1,000 megawatts (MW). Its portfolio is comprised of

Zorlu Enerji Elektrik Uretim AS together with its subsidiaries is engaged in establishing, renting and operating facilities of electrical energy production plant, producing electricity and trading electricity to the customers.

Zorlu Enerji Elektrik ?retim A.S., together with its subsidiaries, engages in the generation, distribution, retail trade, wholesale, and sale of electricity and steam in Turkey and ???

Zorlu Energy lance une centrale ?lectrique combin?e d"?nergie renouvelable utilisant de l"?nergie g?othermique et solaire. Cette initiative contribuera ? l"?conomie turque en ?vitant l"?mission de 3 600 tonnes de dioxyde de carbone par an et encouragera d"autres ? investir dans des projets similaires.