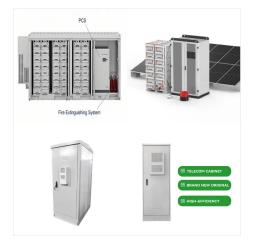

Zorlu Enerji Pakistan Ltd is also involved in the development of other solar energy projects in the country, including the Zorlu Osmangazi Solar Power Project and the Zorlu Konya Solar Power Project. The Zorlu Osmangazi Solar Power Project has a total installed capacity of 10 MW and consists of 40,000 solar panels.