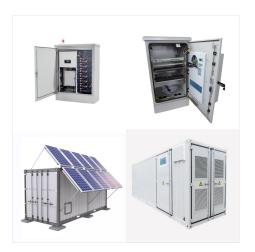

Company profile for solar panel manufacturerAnhui Sine New Energy Co.,Ltd. - showing the company's contact details and products manufactured.

Who is sine energy?

Sine Energy is a National Hi-Tech enterprisewhich focus on solar PV module R&D,manufacturing and distributing,our company also involved in solar PV station design,construction and maintenance. Currently Sine Energy has the latest 100% automatic production lines with 500Mw annually capacity.

Company profile for solar panel manufacturer Anhui Sine New Energy Co., Ltd. - showing the company's contact details and products manufactured. Anhui Sine New Energy Co., Ltd. No 1, Hudong Road, Feixi County, Hefei, Anhui Click to show ???