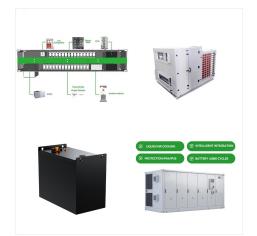

What are explosion proof battery enclosures?

Internally, they are provided with a non-static PVC lining. And last, but certainly not least, to cover just about every conceivable environmental eventuality, our explosion proof battery enclosures are good for temperatures ranging from minus 40 to plus 55 degrees Celsius.

Orga explosion proof battery enclosures are designed to safely and effectively house and protect lead acid and nickel cadmium batteries. On the outside we make them durable enough to withstand the severe environmental conditions ???