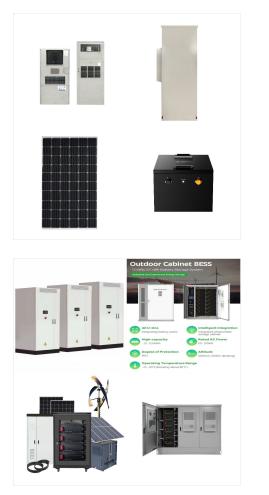

Do battery enclosures need a NEMA rating?

Indoor Battery Enclosures Indoor battery cabinet should have at least NEMA 1 rating. On the other hand,outdoor enclosures for batteries should have a NEMA 3R rating. It is important to note that the NEMA and IP rating varies depending on where you will install the enclosure.

Why do we need a Bess battery enclosure?

Increased need for maintenance and monitoring, especially if a qualified technician does not install the BESS. The reliability of BESS is typically lower than that of traditional power generation sources like fossil fuels or nuclear power plants. What is Outdoor Battery Enclosure?