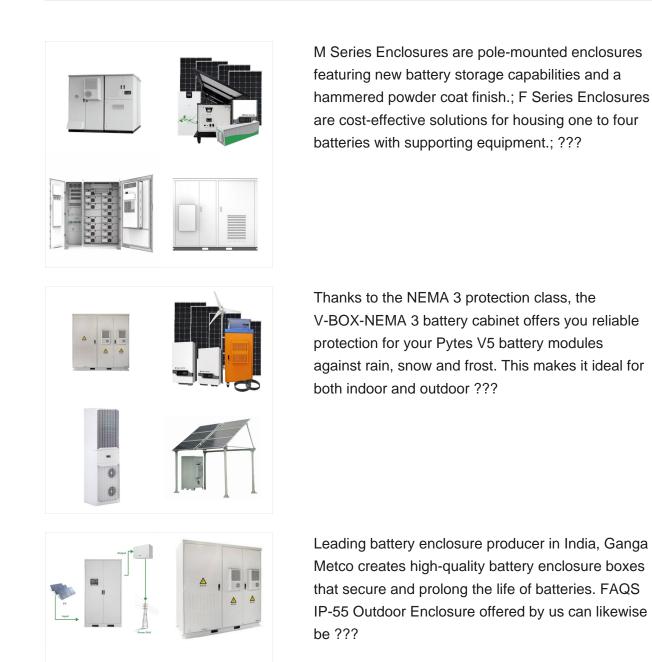

## What is outdoor battery enclosure?

The outdoor battery enclosure is a housing, cabinet, or box that can be used outdoorand specifically designed to store or isolate the battery and all its accessories from the external environment. Outdoor battery enclosures keep your batteries safe from weather and safe from theft.

Why do you need an outdoor battery enclosure box?

Outdoor battery enclosures keep your batteries safe from weather and safe from theft. Outdoor battery enclosure boxes also feature locking machanisms that protect unauthorized people against possible electrical dangers if they happen to be tampering with your equipment.