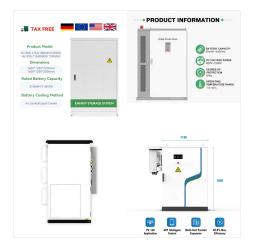

Climate controlled (Optional fans and heaters); Low voltage to medium voltage applications, single phase and three phase; Our enclosures comply with UL standard requirements of NEMA 1 and NEMA 3 (non-walkin/walkin)