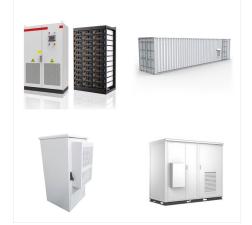

Climate controlled (Optional fans and heaters); Low voltage to medium voltage applications, single phase and three phase; Our enclosures comply with UL standard requirements of NEMA 1 and NEMA 3 (non-walkin/walkin)