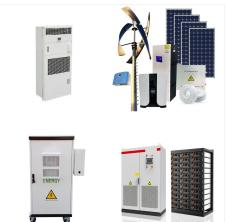

Climate controlled (Optional fans and heaters); Low voltage to medium voltage applications, single phase and three phase; Our enclosures comply with UL standard requirements of NEMA 1 and NEMA 3 (non-walkin/walkin)