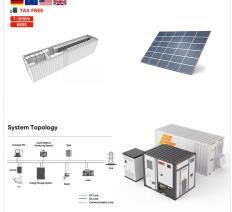

Climate controlled (Optional fans and heaters); Low voltage to medium voltage applications, single phase and three phase; Our enclosures comply with UL standard requirements of NEMA 1 and NEMA 3 (non-walkin/walkin)