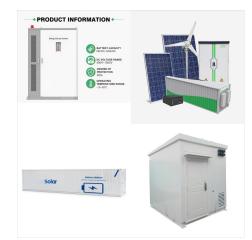

Climate controlled (Optional fans and heaters); Low voltage to medium voltage applications, single phase and three phase; Our enclosures comply with UL standard requirements of NEMA 1 and NEMA 3 (non-walkin/walkin)