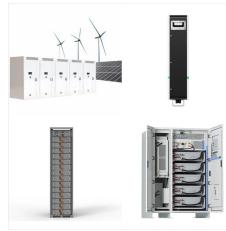

Climate controlled (Optional fans and heaters); Low voltage to medium voltage applications, single phase and three phase; Our enclosures comply with UL standard requirements of NEMA 1 and NEMA 3 (non-walkin/walkin)