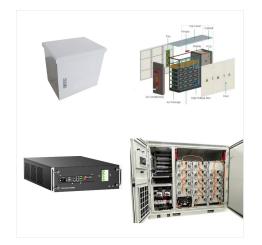

Climate controlled (Optional fans and heaters); Low voltage to medium voltage applications, single phase and three phase; Our enclosures comply with UL standard requirements of NEMA 1 and NEMA 3 (non-walkin/walkin)