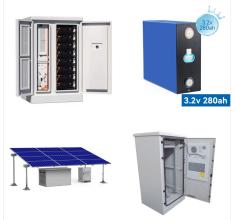

Climate controlled (Optional fans and heaters); Low voltage to medium voltage applications, single phase and three phase; Our enclosures comply with UL standard requirements of NEMA 1 and NEMA 3 (non-walkin/walkin)