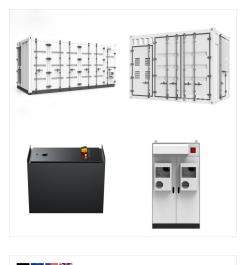

Climate controlled (Optional fans and heaters); Low voltage to medium voltage applications, single phase and three phase; Our enclosures comply with UL standard requirements of NEMA 1 and NEMA 3 (non-walkin/walkin)