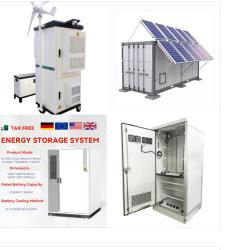

ding UL891 switchboards, located in Tempe, AZ. We design and build custom electrical equipment and controls to meet our customers'' unique requirements, offering solutions such as electrical equipment enclosures, low and medium ???



Climate controlled (Optional fans and heaters); Low voltage to medium voltage applications, single phase and three phase; Our enclosures comply with UL standard requirements of NEMA 1 and NEMA 3 (non-walkin/walkin)





Neoprene/Vinyl Dumbbell 4-Tier Storage Rack by Power Systems. 0. 0 Reviews. Write Review. In stock. Price: \$322.00. Add to Cart Success. Save For Later Saved. Skip to Shopping Cart. Keep your dumbbells out of the way and off of the floor. This horizontal design organizes dumbbells on four sturdy metal shelves. Dumbbells are sold separately.



Tier Power Systems (TPS) is a leading manufacturer of electrical power distribution equipment, including UL891 switchboards, located in Tempe, AZ. We design and build custom electrical equipment and controls to meet our customers" unique requirements, offering solutions such as electrical equipment enclosures, low and medium voltage switchgear



Power Systems (Anime) Tier List Maker. Rank the power systems from the most popular Shonen animes! Animes in order: Fire Force, AOT, Full Metal Alchemist, Jojo's Bizarre Adventure, HxH, Bleach, Naruto, Dragon Ball, ???



Climate controlled (Optional fans and heaters); Low voltage to medium voltage applications, single phase and three phase; Our enclosures comply with UL standard requirements of NEMA 1 and NEMA 3 (non-walkin/walkin)



1MWH

Gla