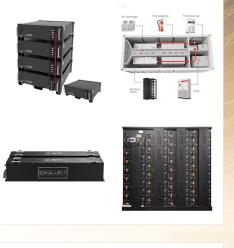

Climate controlled (Optional fans and heaters); Low voltage to medium voltage applications, single phase and three phase; Our enclosures comply with UL standard requirements of NEMA 1 and NEMA 3 (non-walkin/walkin)