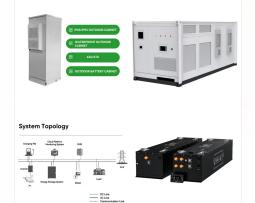

Climate controlled (Optional fans and heaters); Low voltage to medium voltage applications, single phase and three phase; Our enclosures comply with UL standard requirements of NEMA 1 and NEMA 3 (non-walkin/walkin)