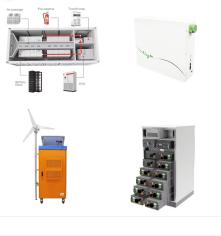

Climate controlled (Optional fans and heaters); Low voltage to medium voltage applications, single phase and three phase; Our enclosures comply with UL standard requirements of NEMA 1 and NEMA 3 (non-walkin/walkin)