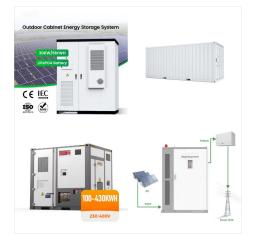

Climate controlled (Optional fans and heaters); Low voltage to medium voltage applications, single phase and three phase; Our enclosures comply with UL standard requirements of NEMA 1 and NEMA 3 (non-walkin/walkin)