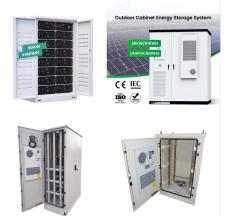

Climate controlled (Optional fans and heaters); Low voltage to medium voltage applications, single phase and three phase; Our enclosures comply with UL standard requirements of NEMA 1 and NEMA 3 (non-walkin/walkin)