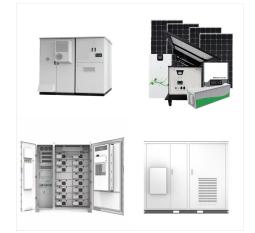

Climate controlled (Optional fans and heaters); Low voltage to medium voltage applications, single phase and three phase; Our enclosures comply with UL standard requirements of NEMA 1 and NEMA 3 (non-walkin/walkin)