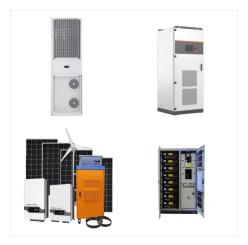

How does the EP Cube work?

The inverter neatly attaches to the top of the battery bank, making it easy to install and operate. With the integrated hybrid inverter, the EP Cube is suitable for both new and installed PV systems. It also supports AC output, PV + battery, and battery-only options, allowing you to choose the best option for your home's energy needs.

The EP Cube's 7.6kW hybrid inverter is designed to seamlessly integrate with your modular battery system. The inverter neatly attaches to the top of the battery bank, making it easy to install and operate. With the integrated hybrid inverter, ???

The EP Cube hybrid inverter allows up to 16A per PV string current, and supports up to 4 MPPT connections, enabling greater PV panel connectivity so as to transform more solar energy into electricity for energy storage. EP Cube helps you store electricity from the grid when the price is lower, reducing costs and realizing automatic storage.