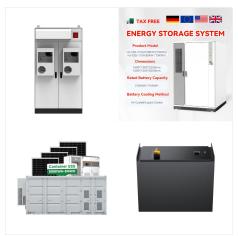

It can NOTship via UPS of USPS. Please email us or give us a call if you have any questions. The CanadianSolar EP Cube stands out for its compact yet powerful design,integrating a hybrid inverter with storage modules for ease of use. It emphasizes safety with its use of LiFePO4 batteries,meeting stringent UL 9540A test criteria.

The CanadianSolar EP Cube stands out for its compact yet powerful design, integrating a hybrid inverter with storage modules for ease of use. It emphasizes safety with its use of LiFePO4 batteries, meeting stringent UL 9540A test criteria.

The EP Cube Battery Module modular energy storage units are designed to provide reliable, cost-effective power to your home. With capacity options ranging from 9.9kWh to 19.9kWh per unit, these lithium iron phosphate cells have ???

Canadian Solar EP Cube Battery Module The EP Cube Battery Module modular energy storage units are designed to provide reliable, cost-effective power to your home. With capacity options ranging from 9.9kWh to 19.9kWh per unit, these ???