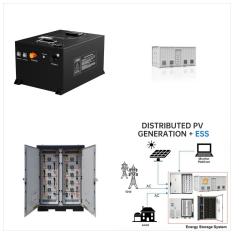

The EP Cube hybrid inverter allows up to 16A per PV string current, and supports up to 4 MPPT connections, enabling greater PV panel connectivity so as to transform more solar energy into electricity for energy storage. EP Cube helps you store electricity from the grid when the price is lower, reducing costs and realizing automatic storage.

How does the EP Cube work?

The inverter neatly attaches to the top of the battery bank, making it easy to install and operate. With the integrated hybrid inverter, the EP Cube is suitable for both new and installed PV systems. It also supports AC output, PV + battery, and battery-only options, allowing you to choose the best option for your home's energy needs.