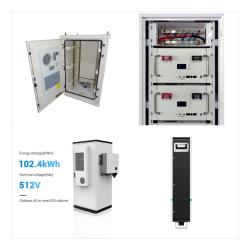

Canadian Solar has two versions of its battery system: the EP Cube and the EP Cube light. Both are modular batteries with built-in hybrid inverters that allow for easy integration with new and existing solar systems.. The main differences between the EP Cube and the EP Cube Lite are that the EP Cube Lite has a smaller starting size of 6.6 kWh, a more compact gateway system ???

The EP Cube Battery Module modular energy storage units are designed to provide reliable, cost-effective power to your home. With capacity options ranging from 9.9kWh to 19.9kWh per unit, these lithium iron phosphate cells have ???

Canadian Solar EP Cube Battery Module The EP Cube Battery Module modular energy storage units are designed to provide reliable, cost-effective power to your home. With capacity options ranging from 9.9kWh to 19.9kWh per unit, these ???