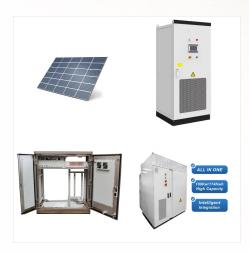

It can NOTship via UPS of USPS. Please email us or give us a call if you have any questions. The CanadianSolar EP Cube stands out for its compact yet powerful design,integrating a hybrid inverter with storage modules for ease of use. It emphasizes safety with its use of LiFePO4 batteries,meeting stringent UL 9540A test criteria.

The CanadianSolar EP Cube stands out for its compact yet powerful design, integrating a hybrid inverter with storage modules for ease of use. It emphasizes safety with its use of LiFePO4 batteries, meeting stringent UL 9540A test criteria.

How does the EP Cube work?

The inverter neatly attaches to the top of the battery bank, making it easy to install and operate. With the integrated hybrid inverter, the EP Cube is suitable for both new and installed PV systems. It also supports AC output, PV + battery, and battery-only options, allowing you to choose the best option for your home's energy needs.

The EP Cube's 7.6kW hybrid inverter is designed to seamlessly integrate with your modular battery system. The inverter neatly attaches to the top of the battery bank, making it easy to install and operate. With the integrated hybrid inverter, ???