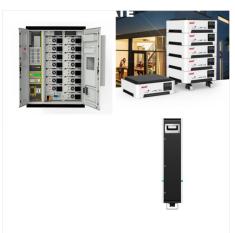

Canadian Solar has two versions of its battery system: the EP Cube and the EP Cube light. Both are modular batteries with built-in hybrid inverters that allow for easy integration with new and existing solar systems.. The main differences between the EP Cube and the EP Cube Lite are that the EP Cube Lite has a smaller starting size of 6.6 kWh, a more compact gateway system ???

The EP Cube Battery Module modular energy storage units are designed to provide reliable, cost-effective power to your home. With capacity options ranging from 9.9kWh to 19.9kWh per unit, these lithium iron phosphate cells have ???

Canadian Solar EP Cube Battery Module The EP Cube Battery Module modular energy storage units are designed to provide reliable, cost-effective power to your home. With capacity options ranging from 9.9kWh to 19.9kWh per unit, these ???