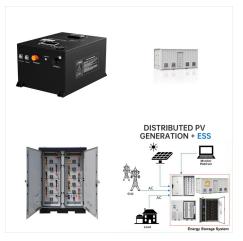

ations from scratch, POWER InnoTech is positioned as the trusted partner for exceptional hardware design and development services. For software and firmware solutions, Power Innotech is dedicated to excellence, empowering companies to achieve technological goals. The



Innotech Power System. Jenis Syarikat -Saiz Syarikat Industri IT / Hardware. No. SSM Syarikat -Peluang Pekerjaan 0. Alamat Innotech Power System 3D5, 3rd Floor, 3-9, Jalan 4/37A, Kaw Industri Tmn Bkt Maluri, Kepong 52100, Malaysia Bagi Pekerja Cari Kerja Berdasarkan Kategori; Cari Kerja Berdasarkan Lokasi



Innotech Power Systems, Bethaniyapuram, Madurai; View menu, reviews, customer ratings, contact number, customer selfies and more on magicpin. Best Restaurant in Bethaniyapuram, Madurai. Innotech Power Systems serves





Power System Pure Creatine 650 gr. Power System BCAA 2:1:1 120 Tablet. Power System CLA 90 Kaps?I. Power System Protein-X 1500 gr. Power System Pure L-Glutamine 400 gr. Power System L-Carnitine 3600 mg 30ml 10 Amp?I. Power System Big Block Protein Bar 100 gr 16 Adet. Power System Amino Liquid 500 ml. Power System L-Carnitin 80 Tablet



The Innotech Omni generation of Native BACnet Compact Controllers are designed for controlling various types of industrial and commercial systems. High speed data processing technology, combined with a fully user configurable input/output interface for field device connectivity allows for out-of-the-box flexibility.



Established in the year 2019, we "Innotech Power Systems" are a prominent firm that is engaged in Wholesale Trader a wide range of Inverte