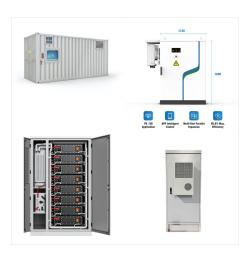

atings, contact number, customer selfies and more on magicpin. Best Restaurant in Bethaniyapuram, Madurai. Innotech Power Systems serves





Power System Pure Creatine 650 gr. Power System BCAA 2:1:1 120 Tablet. Power System CLA 90 Kaps?I. Power System Protein-X 1500 gr. Power System Pure L-Glutamine 400 gr. Power System L-Carnitine 3600 mg 30ml 10 Amp?I. Power System Big Block Protein Bar 100 gr 16 Adet. Power System Amino Liquid 500 ml. Power System L-Carnitin 80 Tablet



The Innotech Omni generation of Native BACnet Compact Controllers are designed for controlling various types of industrial and commercial systems. High speed data processing technology, combined with a fully user configurable input/output interface for field device connectivity allows for out-of-the-box flexibility.



Established in the year 2019, we "Innotech Power Systems" are a prominent firm that is engaged in Wholesale Trader a wide range of Inverter Battery, Voltage Stabilizer, Electric UPS, etc. Located in Madurai (Tamil Nadu, India), we are a Proprietor firm and manufacture the offered products as per the set industry norms. Our valued clients can avail these products from us at ???





We must explain to you how all this mistaken idea of denouncing pleasure and praising pain was born and I will give you a complete account of the system, and expound the actual teachings of the great explorer of the truth, the master ???



Innotech Power System Company Address 3D5, 3rd Floor, 3-9, Jalan 4/37A, Kaw Industri Tmn Bkt Maluri, Kepong 52100, Malaysia. Job Seekers Job by Category; Job by Location; J