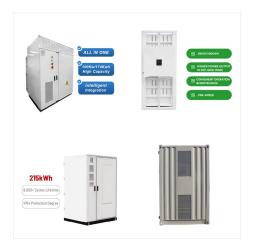

PVMARS offers off-grid DC solar AC units, hybrid DC/AC solar air conditioners, vacuum tube DC solar air conditioners, on-grid solar AC units (without batteries), and more. Air conditioners are divided into split air conditioners, central AC units, and small mini air conditioners. Models ???