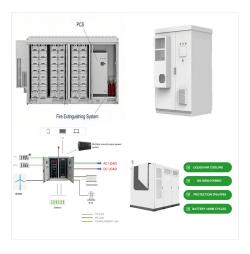

Solar mini-split systems typically use photovoltaic (PV) panels to capture sunlight and convert it into electricity. This electricity powers the air conditioner, allowing it to operate independently ???

PVMARS offers off-grid DC solar AC units, hybrid DC/AC solar air conditioners, vacuum tube DC solar air conditioners, on-grid solar AC units (without batteries), and more. Air conditioners are divided into split air conditioners, central AC units, and small mini air conditioners. Models ???