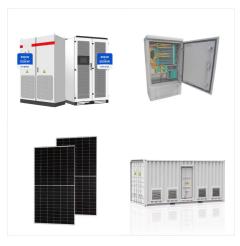

PVMARS offers off-grid DC solar AC units, hybrid DC/AC solar air conditioners, vacuum tube DC solar air conditioners, on-grid solar AC units (without batteries), and more. Air conditioners are divided into split air conditioners, central AC units, and small mini air conditioners. Models ???