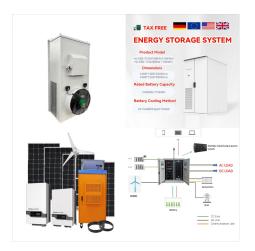

ESS-GRID series is BSLBATT's self-developed and manufactured pure battery system for commercial and industrial solar energy storage. The 100kWh battery system consists of 10 series-connected LiFePO4 51.2V 205Ah batteries controlled by a high voltage box, and it can be used in conjunction with a power conversion system (PCS) and an integrated PV storage inverter.

MEGATRON - Small Commercial Battery Energy Storage Systems Supporting On-Grid, Off-Grid & Hybrid Operation. PV, Grid, & Generator Ready. Battery (kWh) 100 PV System (kW) 150 PCS (kW) 225 Battery (kWh) AC Coupled PV System (kW) 200 PCS (kW) 300 Battery (kWh) Download Datasheet Inquire Now.