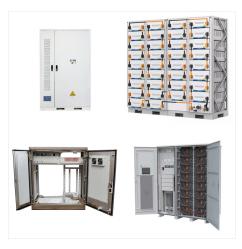

Freedom Won Commercial 100/80kwh Battery. Shoto 5.12 kWh lithium ion battery R 16,944.85 Incl. VAT Add to cart; Dyness 5.12kWh Lithium-ion Battery R 17,858.58 Incl. VAT Add to cart; Our recommendation. Volta Stage 1 5.12kWh Battery 2nd GEN with Wifi R 19,999.99 Original price was: R19.999.99.