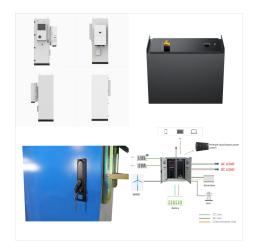

ESS-GRID series is BSLBATT's self-developed and manufactured pure battery system for commercial and industrial solar energy storage. The 100kWh battery system consists of 10 series-connected LiFePO4 51.2V 205Ah batteries controlled by a high voltage box, and it can be used in conjunction with a power conversion system (PCS) and an integrated PV storage inverter.

MEGATRON - Small Commercial Battery Energy Storage Systems Supporting On-Grid, Off-Grid & Hybrid Operation. PV, Grid, & Generator Ready. Battery (kWh) 100 PV System (kW) 150 PCS (kW) 225 Battery (kWh) AC Coupled PV System (kW) 200 PCS (kW) 300 Battery (kWh) Download Datasheet Inquire Now.