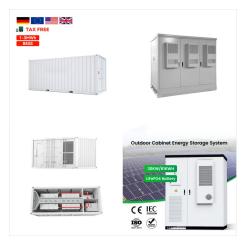

Dawnice Standard 100kwh Battery Storage
Systems with Iec UI Ce Msds Un38.3, More Than
8000 Times Cycle Life, 10 Years Battery Warranty.
Home >> Video >> Projects >> About us Dawnice
100kWh HV Batteries 100 kWh Commercial Solar
Battery Storage Systems Product Name: Dawnice
100kWh batteries 100 kWh Commercial Solar
Battery Storage Systems