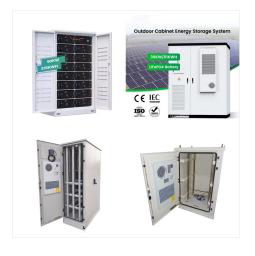

ESS-GRID series is BSLBATT's self-developed and manufactured pure battery system for commercial and industrial solar energy storage. The 100kWh battery system consists of 10 series-connected LiFePO4 51.2V 205Ah batteries controlled by a high voltage box, and it can be used in conjunction with a power conversion system (PCS) and an integrated PV storage inverter.

MEGATRON - Small Commercial Battery Energy Storage Systems Supporting On-Grid, Off-Grid & Hybrid Operation. PV, Grid, & Generator Ready. Battery (kWh) 100 PV System (kW) 150 PCS (kW) 225 Battery (kWh) AC Coupled PV System (kW) 200 PCS (kW) 300 Battery (kWh) Download Datasheet Inquire Now.