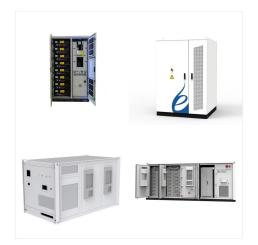

Polinovel utility scale energy storage battery system incorporates top-grade LiFePO4 battery cells with long life, good consistency and superior charging and discharging performance. Moreover, with efficient thermal management design and fire protection system, it ensures reliable performance and the highest level of safety.