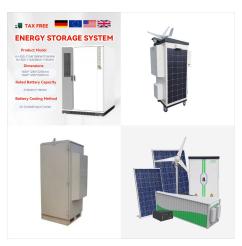

Dawnice Standard 100kwh Battery Storage
Systems with Iec UI Ce Msds Un38.3, More Than
8000 Times Cycle Life, 10 Years Battery Warranty.
Home >> Video >> Projects >> About us Dawnice
100kWh HV Batteries 100 kWh Commercial Solar
Battery Storage Systems Product Name: Dawnice
100kWh batteries 100 kWh Commercial Solar
Battery Storage Systems