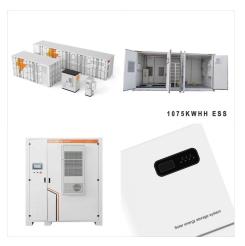

ESS-GRID series is BSLBATT's self-developed and manufactured pure battery system for commercial and industrial solar energy storage. The 100kWh battery system consists of 10 series-connected LiFePO4 51.2V 205Ah batteries controlled by a high voltage box, and it can be used in conjunction with a power conversion system (PCS) and an integrated PV storage inverter.

MEGATRON - Small Commercial Battery Energy Storage Systems Supporting On-Grid, Off-Grid & Hybrid Operation. PV, Grid, & Generator Ready. Battery (kWh) 100 PV System (kW) 150 PCS (kW) 225 Battery (kWh) AC Coupled PV System (kW) 200 PCS (kW) 300 Battery (kWh) Download Datasheet Inquire Now.