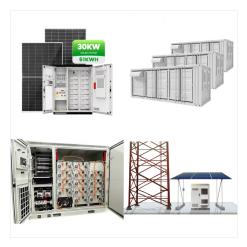

ESS-GRID series is BSLBATT's self-developed and manufactured pure battery system for commercial and industrial solar energy storage. The 100kWh battery system consists of 10 series-connected LiFePO4 51.2V 205Ah batteries controlled by a high voltage box, and it can be used in conjunction with a power conversion system (PCS) and an integrated PV storage inverter.

MEGATRON - Small Commercial Battery Energy Storage Systems Supporting On-Grid, Off-Grid & Hybrid Operation. PV, Grid, & Generator Ready. Battery (kWh) 100 PV System (kW) 150 PCS (kW) 225 Battery (kWh) AC Coupled PV System (kW) 200 PCS (kW) 300 Battery (kWh) Download Datasheet Inquire Now.