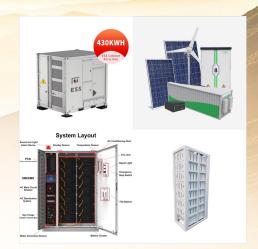

100 kWh liquid-cooled Battery Pack is designed especially for electric delivery vans which guarantee higher performance and longer battery life. top of page. HOME. LITHIUM BLOCK. LITHIUM BLOCK - GEN 2. MONOLITH BATTERY SYSTEM. SAMPLE PROJECTS. ABOUT US. ???

ESS-GRID series is BSLBATT's self-developed and manufactured pure battery system for commercial and industrial solar energy storage. The 100kWh battery system consists of 10 series-connected LiFePO4 51.2V 205Ah batteries controlled by a high voltage box, and it can be used in conjunction with a power conversion system (PCS) and an integrated PV storage inverter.

Dawnice Standard 100kwh Battery Storage
Systems with Iec UI Ce Msds Un38.3, More Than
8000 Times Cycle Life, 10 Years Battery Warranty.
Home >> Video >> Projects >> About us Dawnice
100kWh HV Batteries 100 kWh Commercial Solar
Battery Storage Systems Product Name: Dawnice
100kWh batteries 100 kWh Commercial Solar
Battery Storage Systems