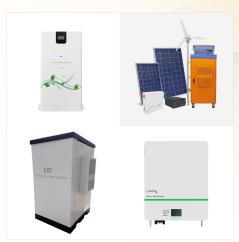

ESS-GRID series is BSLBATT's self-developed and manufactured pure battery system for commercial and industrial solar energy storage. The 100kWh battery system consists of 10 series-connected LiFePO4 51.2V 205Ah batteries controlled by a high voltage box, and it can be used in conjunction with a power conversion system (PCS) and an integrated PV storage inverter.

MEGATRON - Small Commercial Battery Energy Storage Systems Supporting On-Grid, Off-Grid & Hybrid Operation. PV, Grid, & Generator Ready. Battery (kWh) 100 PV System (kW) 150 PCS (kW) 225 Battery (kWh) AC Coupled PV System (kW) 200 PCS (kW) 300 Battery (kWh) Download Datasheet Inquire Now.