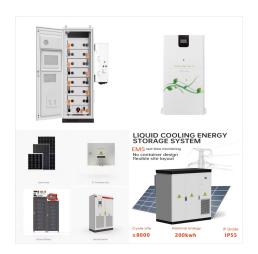

Dawnice Standard 100kwh Battery Storage
Systems with Iec UI Ce Msds Un38.3, More Than
8000 Times Cycle Life, 10 Years Battery Warranty.
Home >> Video >> Projects >> About us Dawnice
100kWh HV Batteries 100 kWh Commercial Solar
Battery Storage Systems Product Name: Dawnice
100kWh batteries 100 kWh Commercial Solar
Battery Storage Systems