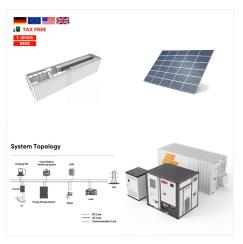

Polinovel utility scale energy storage battery system incorporates top-grade LiFePO4 battery cells with long life, good consistency and superior charging and discharging performance. Moreover, with efficient thermal management design and fire protection system, it ensures reliable performance and the highest level of safety.