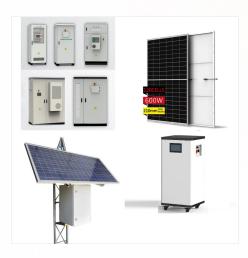

ESS-GRID series is BSLBATT's self-developed and manufactured pure battery system for commercial and industrial solar energy storage. The 100kWh battery system consists of 10 series-connected LiFePO4 51.2V 205Ah batteries controlled by a high voltage box, and it can be used in conjunction with a power conversion system (PCS) and an integrated PV storage inverter.

MEGATRON - Small Commercial Battery Energy Storage Systems Supporting On-Grid, Off-Grid & Hybrid Operation. PV, Grid, & Generator Ready. Battery (kWh) 100 PV System (kW) 150 PCS (kW) 225 Battery (kWh) AC Coupled PV System (kW) 200 PCS (kW) 300 Battery (kWh) Download Datasheet Inquire Now.