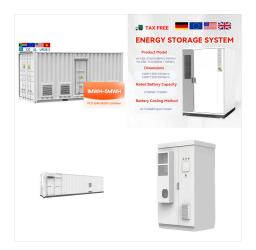

Dawnice Standard 100kwh Battery Storage
Systems with Iec UI Ce Msds Un38.3, More Than
8000 Times Cycle Life, 10 Years Battery Warranty.
Home >> Video >> Projects >> About us Dawnice
100kWh HV Batteries 100 kWh Commercial Solar
Battery Storage Systems Product Name: Dawnice
100kWh batteries 100 kWh Commercial Solar
Battery Storage Systems

MEGATRON - Small Commercial Battery Energy Storage Systems Supporting On-Grid, Off-Grid & Hybrid Operation. PV, Grid, & Generator Ready. Battery (kWh) 100 PV System (kW) 150 PCS (kW) 225 Battery (kWh) AC Coupled PV System (kW) 200 PCS (kW) 300 Battery (kWh) Download Datasheet Inquire Now.