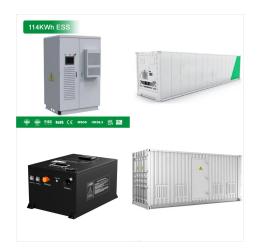

ESS-GRID series is BSLBATT's self-developed and manufactured pure battery system for commercial and industrial solar energy storage. The 100kWh battery system consists of 10 series-connected LiFePO4 51.2V 205Ah batteries controlled by a high voltage box, and it can be used in conjunction with a power conversion system (PCS) and an integrated PV storage inverter.

MEGATRON - Small Commercial Battery Energy Storage Systems Supporting On-Grid, Off-Grid & Hybrid Operation. PV, Grid, & Generator Ready. Battery (kWh) 100 PV System (kW) 150 PCS (kW) 225 Battery (kWh) AC Coupled PV System (kW) 200 PCS (kW) 300 Battery (kWh) Download Datasheet Inquire Now.